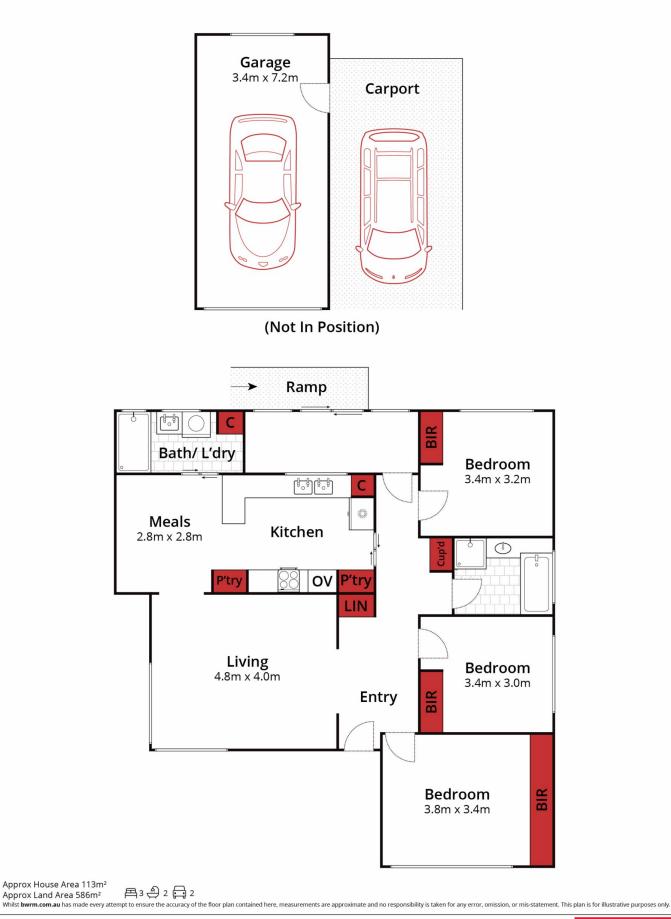

This stunning brick veneer home is situated perfectly in the well-regarded suburb of Wendouree. Only minutes from Ballarat Grammar, Stockland Wendouree, shops, supermarkets, sporting facilities and Lake Wendouree. The home comprises of three well sized bedrooms, all with built in robes. the Bathroom has a separate toilet. The sizable windows throughout make it easy for natural light to fill the entire home. The generously sized living room flows into

## 3 🎮 1 🚔 2 🛱

Land Size : 586 sqm View : https://ww

: https://www.ballaratrealestate.com.au/lease/ vic/ballarat-western-district/wendouree/resid ential/house/7416479

Reynaldo Rilen 03 53312233

Matt Allen 03 53312233