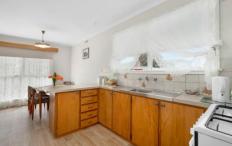

## 1144 Grevillea Road Wendouree VIC

This location offers close proximity to parks, schools, food outlets and is a short drive to the popular Stockland Shopping Centre. The original brick facade is attractive and telling of the good condition the interior of the home is in. Inside you will find three well sized bedrooms, two with built in robes. The kitchen is open to the meals area and there is a separate lounge space with heating. The family bathroom has a separate bath and shower while there is also a full laundry. The house is serviced by a Rinnai gas heater and enjoys plenty of natural lighting. The rear of the property has a North facing sun room, a decking area overlooking the rear yard and for parking there is a large single carport and double length garage with power. This home has been well looked after and remains in good condition.