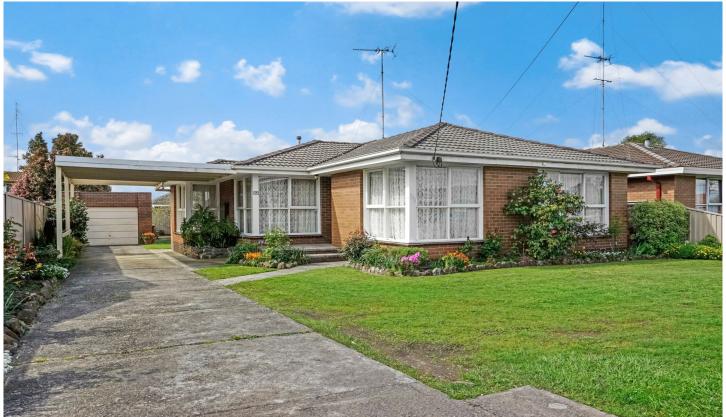

## 1144 Grevillea Road Wendouree VIC

This location offers close proximity to parks, schools, food outlets and is a short drive to the popular Stockland Shopping Centre. The original brick facade is attractive and telling of the good condition the interior of the home is in. Inside you will find three well sized bedrooms, two with built in robes. The kitchen is open to the meals area and there is a separate lounge space with heating. The family bathroom has a separate bath and shower while there is also a full laundry. The house is serviced by a Rinnai gas heater and enjoys plenty of natural lighting. The rear of the property has a North facing sun room, a decking area overlooking the rear yard and for parking there is a large single carport and double length garage with power. This home has been well looked after and remains in good condition.