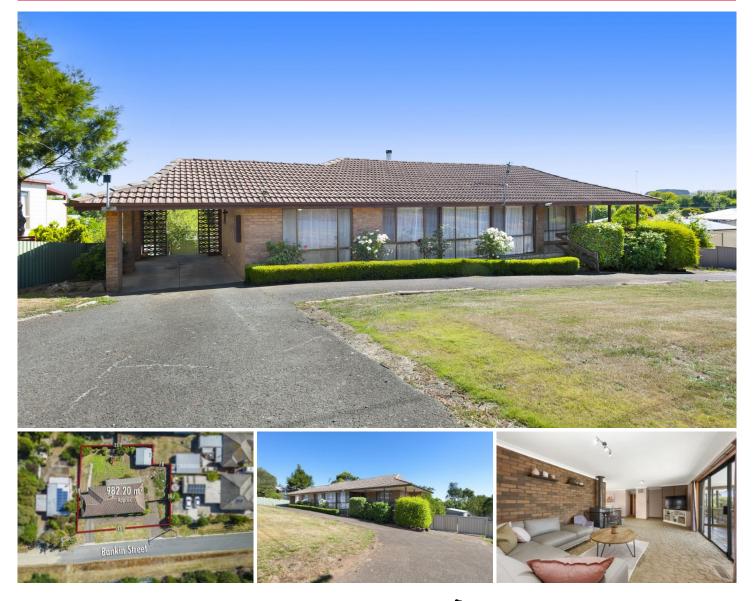

## 139-141 Bankin Street Learmonth VIC

Positioned on a quiet street just out of Ballarat is this comfortable, three bedroom family home with a large land holding of around 982m2 (approx). This location is desirable for the quiet life it provides the owner, putting them in walking proximity of parks, Lake Learmonth, shopping and a short drive to everything the City of Ballarat has to offer. Inside you will find three well sized bedrooms, two of which are equipped with walk in robes while the third comes with a built in robe. The kitchen provides a good space and leads to the dining and lounge areas, providing room for the whole family. The bathroom comes with separate bath and shower while there is also a full laundry. The home is serviced by a split system and ceiling fans providing all year round comfort. Outside you have a decking space for entertaining guests, a yard for the kids to play and ...

## 3 🎮 1 🚰 3 🛱

View

- Price : \$ 430,000
- Land Size : 982 sqm
  - : https://www.ballaratrealestate.com.au/sale/v ic/ballarat-western-district/learmonth/residen tial/house/7430337

Lachlan Sylvia 03 53312233 0458 068 234