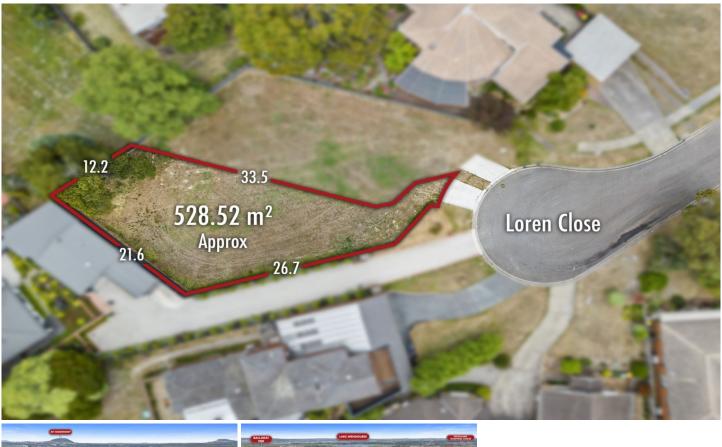

## 11A Loren Close Ballarat North VIC

In a popular, quiet court in one of Ballarat's most prestigious suburbs you will find this already titled block ready for you to build your dream home (STCA). Positioned just minutes from many great cafes, schools, restaurants, shops and the Ballarat CBD this one is sure to be popular. This block is approximately 529m2 making it an opportunity that you will rarely find. For more information on this allotment do not hesitate to contact Lachlan Sylvia today!

TH1603

**Price** : \$ 225,000 **Land Size** : 529 sgm

View : https://www.ballaratrealestate.com.au/sale/v

ic/ballarat-western-district/ballarat-north/resi

dential/land/7430338

Lachlan Sylvia 03 53312233 0458 068 234