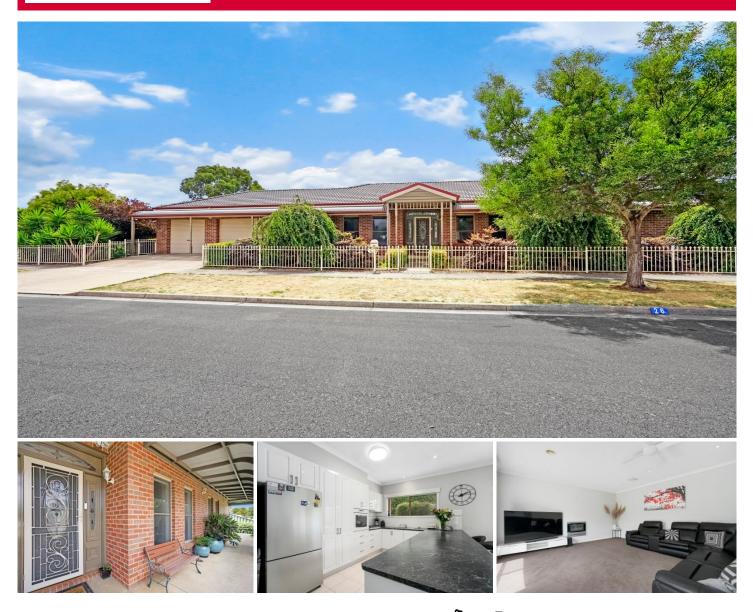

## 26 Lowry Crescent Miners Rest VIC

Positioned on a corner block in a quiet part of the Miners Rest suburb is this well maintained four bedroom brick home on an allotment of around 626m2 (approx). This location is desirable for it's proximity to schooling, public transport, various parks and ease of access to the Melbourne freeway. The attractive red clinker brick facade holds street appeal while other features include high ceilings and solar power. Inside the home you will find four well sized bedrooms, or three bedrooms plus a study. Each bedroom has built in robes while the master comes equipped with a ceiling fan, walk in robe and ensuite. The kitchen is a good size and open plan to the dining and family spaces that have ceiling fans throughout. The family bathroom comes with a separate bath and shower while there is also a full laundry. The home is serviced by gas central heating, evapora ...

## 4 🛤 2 🚔 2 🚔

Price : \$ 575,000

View : https://www.ballaratrealestate.com.au/sale/vic/ba llarat-western-district/miners-rest/residential/hous e/7430344

Dominic Morrison 5331 2233 0409 557 461

Mitchell Burgess 03 5331 2233 0458019897