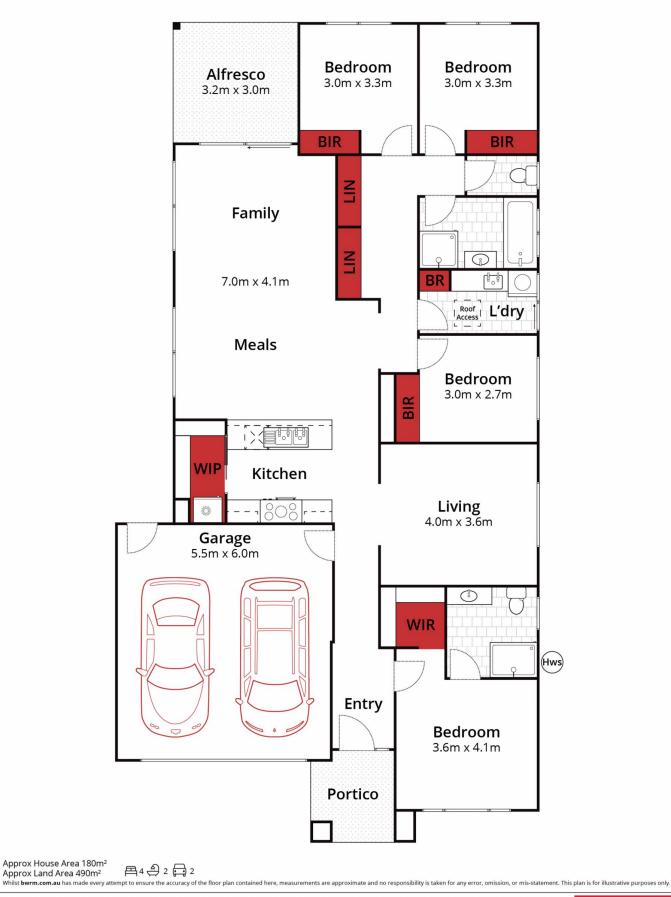

## 16 Anneke Way Winter Valley VIC

This is an amazing opportunity to purchase a modern family home in the popular growth suburb of Winter Valley. Located within walking distance to Delacombe Town Centre, Schools and parklands/ playgrounds, McDonalds, Service Stations, Bunnings Warehouse and Showbiz Cinemas this sensational near new four-bedroom, two-bathroom home, is sure to impress. The property boasts heating and cooling along with undercover alfresco and a good size yard. Two separate living areas, walk in pantry and a double lock up garage make this home, one to inspect. Contact Damian Larkin today on 0417 088 755 to avoid missing out.