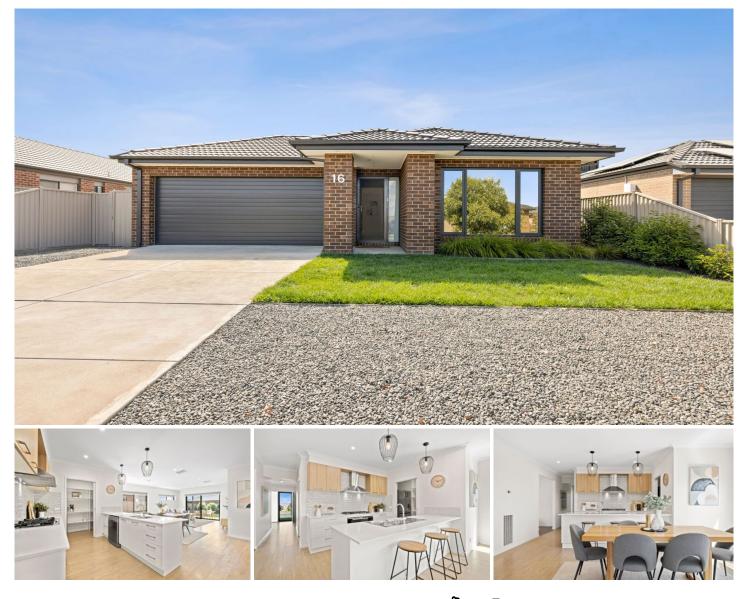

## 16 Anneke Way Winter Valley VIC

This is an amazing opportunity to purchase a modern family home in the popular growth suburb of Winter Valley. Located within walking distance to Delacombe Town Centre, Schools and parklands/ playgrounds, McDonalds, Service Stations, Bunnings Warehouse and Showbiz Cinemas this sensational near new four-bedroom, two-bathroom home, is sure to impress. The property boasts heating and cooling along with undercover alfresco and a good size yard. Two separate living areas, walk in pantry and a double lock up garage make this home, one to inspect. Contact Damian Larkin today on 0417 088 755 to avoid missing out.

| 4 🎮 2 🚔 | 2 🛱 |
|---------|-----|
|---------|-----|

| Price |      | 2 | \$ | 57 | '5,000 |  |
|-------|------|---|----|----|--------|--|
| Land  | Sizo |   | 1  | ۵n | cam    |  |

Land Size : 490 sqm View : https://ww