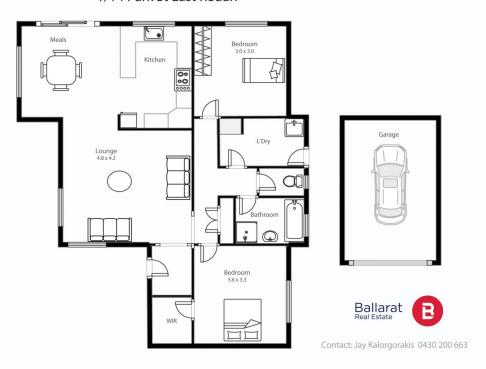

## 1/14 Park Street East Redan VIC

Ideally located close to Ballarat CBD, local parks, schools and public transport is this large low maintenance two-bedroom townhouse. Set in a quiet, friendly and secure complex of only two homes. Features of the property include an open plan kitchen and living space, two bedrooms with built in robes, bathroom with separate toilet and generous laundry facilities, gas ducted heating with a generous single garage. Set on a large 395sqm approx. block, this property would make an ideal first home, downsizer or investment purchase. Be quick to inspect this one and contact Jay Kalogerakis today.

## 1/14 Park St East Redan

This plan is for illustrative purposes only, floor plan proportions and scale are approximate. Plan prepared by PLP Ballarat © 2023 for Ballarat Real Estate.