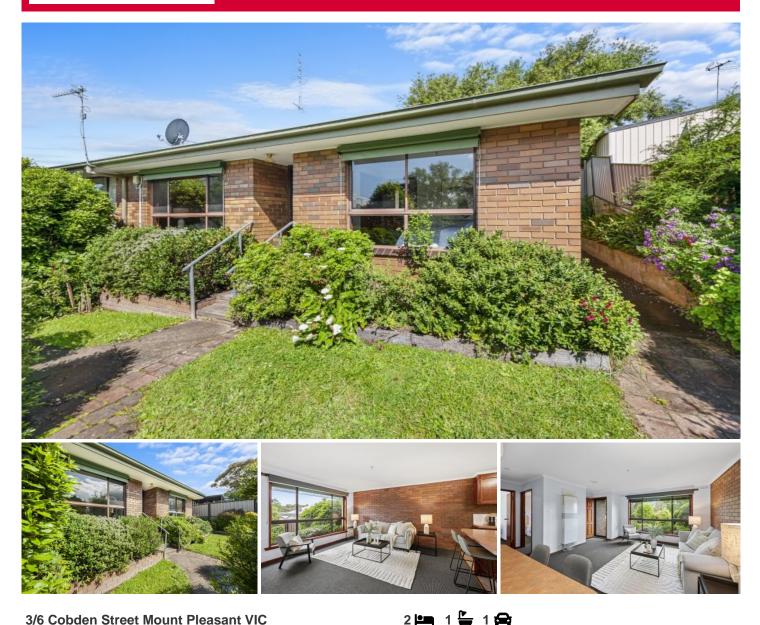

## 3/6 Cobden Street Mount Pleasant VIC

Ideally located close to Sovereign Hill, Ballarat CBD and public transport is this ultra low maintenance two bedroom unit. Set at the back of a quiet, friendly and secure complex of three the unit offers brand new carpet and paint throughout. Features of the property include an open plan kitchen and living space, two bedrooms with built in robes, separate bathroom and laundry facilities, gas heating and a single carport.