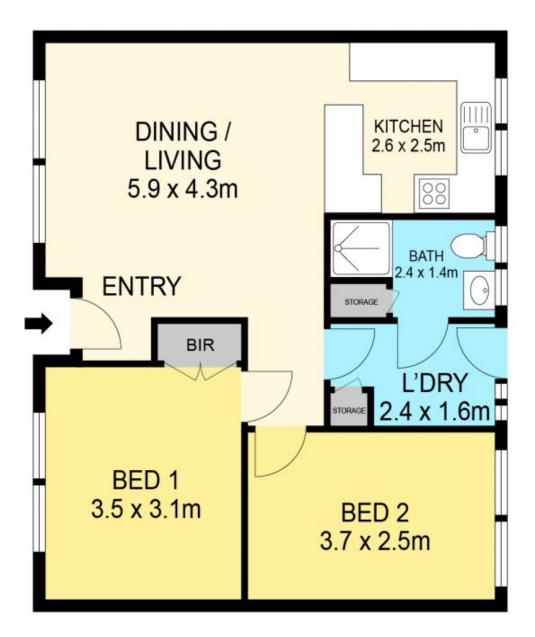

View : https://www.ballaratrealestate.com.au/lease/vic/b allarat-western-district/mount-pleasant/residential /unit/7435186

**David Newcombe** 5331 2233

DISCLAIMER

PLANS SHOWN ARE FOR MARKETING PURPOSES ONLY, ALL DIMENSIONS ARE APPROXIMATE AND NOT TO SCALE, THEY ARE SUBJECT TO ERRORS AND INACCURACIES AND NO LIABILITY WILL BE ACCEPTED. INTERESTED PARTIES SHOULD MAKE THEIR OWN INQUIRES.