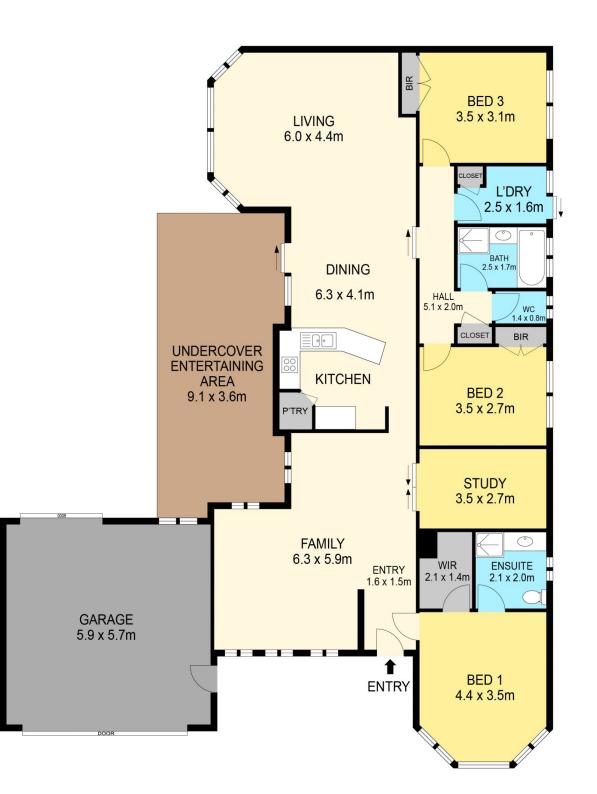

## **3 Chapel Cross Court Winter Valley VIC**

We are pleased to present this quality family home nestled in Kensington Estate on a generous 842m2 allotment. Only a short distance to all of the Delacombe Town Centre (DTC) amenities and close proximity to surrounding schools, making this a desirable location to raise a family. This charming brick veneer home offers a double lock up garage with roller door access to the backyard. The home comprises of three bedrooms with a study that can be transformed into a fourth with ease. The master with WIR and ensuite features heated towel rail, vanity, shower and own toilet. BIR's in the remaining rear bedrooms share an updated bathroom. The spacious open plan living with a modest tiled kitchen gives smooth access to north facing the outdoor entertainment area. The property presents a substantial backyard hosting two garden sheds, water tank, a cubby house for the ...

## DISCLAIMER

PLANS SHOWN ARE FOR MARKETING PURPOSES ONLY, ALL DIMENSIONS ARE APPROXIMATE AND NOT TO SCALE. THEY ARE SUBJECT TO ERRORS AND INACCURACIES AND NO LIABILITY WILL BE ACCEPTED. INTERESTED PARTIES SHOULD MAKE THEIR OWN INQUIRES.