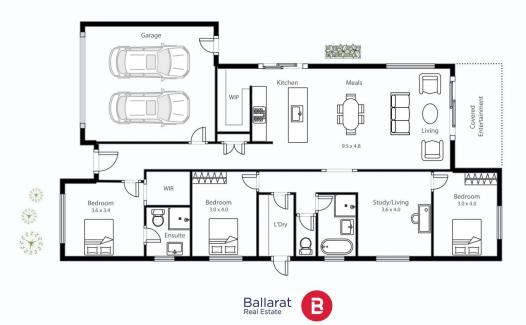

## 7 Nosilla Street Smythes Creek VIC

This stunning Hudson Ridge home has been completed to the highest standard with no expense spared. The owners have carefully landscaped the property creating a low maintenance package with nothing left to do but move in and enjoy. The home is positioned within a short stroll to Delacombe Town Centre, a childcare centre and public transport. The location in a quiet street with limited through traffic is also desirable. The floorplan has been cleverly improved by the owners to include bright spacious living areas, over-sized butlers pantry and alfresco. The master bedroom has ensuite and walk in robe while the other bedrooms have built in robes. The main bathroom has separate shower and bath while there is also a full laundry with drying cupboard and access outside. The main kitchen, meals and living is open plan with luxurious kitchen and butlers pantry and ...

## 7 Nosilla St Smythes Creek

Contact: Dominic Morrison 0409 557 461

This plan is for illustrative purposes only, floor plan proportions and scale are approximate. Plan prepared by PLP Ballarat © 2023 for Ballarat Real Estate.