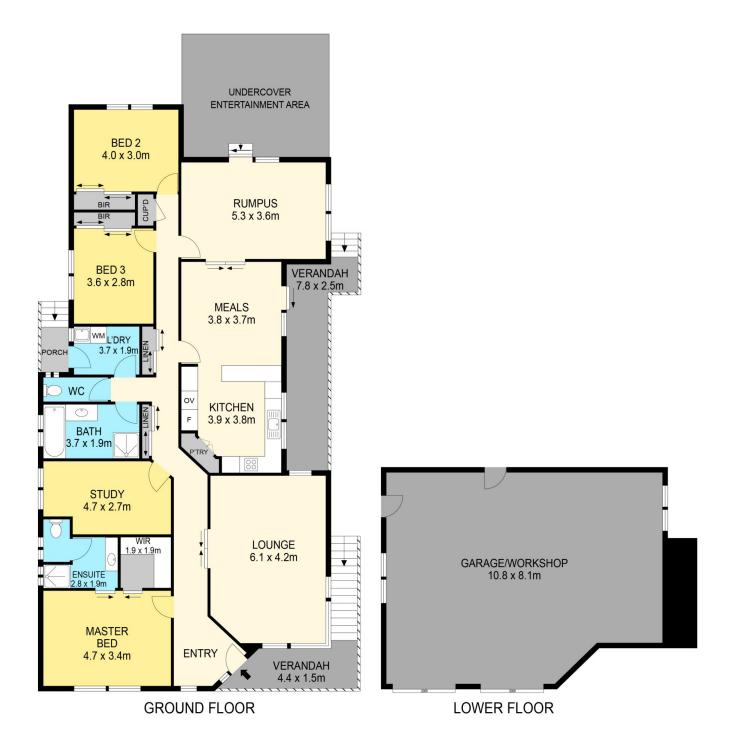

## 6 Leerama Court Black Hill VIC

Positioned in popular Black Hill is this beautiful home on an elevated 587m2 (approx) allotment. Located close to the CBD and within walking distance to Black Hill Primary, local pool, Black Hill Reserve and Ballarat's most popular walking trails makes this a sort after location for a growing family. This incredibly well maintained home has been through a recent upgrade giving the early 90's built home a fresh new look. The home offers three bedrooms with a fourth room acting as an office that can be converted to a bedroom with ease. The front positioned master suite has direct access to both WIR and ensuite with WC. The remaining two bedrooms are at the rear of the home providing plenty of room, both including mirrored BIR's. The family bathroom features shower, vanity and bath. Two large livings areas boasting an open plan kitchen and dining area provides ...

## DISCLAIMER

PLANS SHOWN ARE FOR MARKETING PURPOSES ONLY, ALL DIMENSIONS ARE APPROXIMATE AND NOT TO SCALE. THEY ARE SUBJECT TO ERRORS AND INACCURACIES AND NO LIABILITY WILL BE ACCEPTED. INTERESTED PARTIES SHOULD MAKE THEIR OWN INQUIRES.