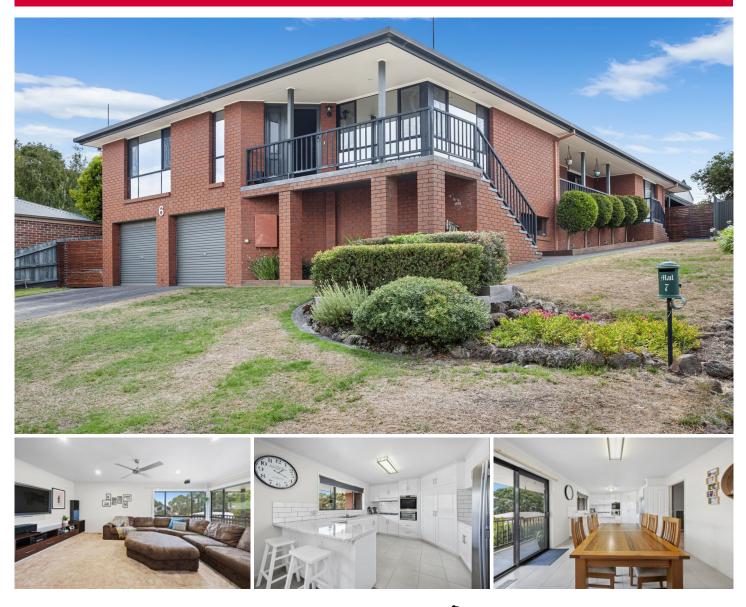

## 6 Leerama Court Black Hill VIC

Positioned in popular Black Hill is this beautiful home on an elevated 587m2 (approx) allotment. Located close to the CBD and within walking distance to Black Hill Primary, local pool, Black Hill Reserve and Ballarat's most popular walking trails makes this a sort after location for a growing family. This incredibly well maintained home has been through a recent upgrade giving the early 90's built home a fresh new look. The home offers three bedrooms with a fourth room acting as an office that can be converted to a bedroom with ease. The front positioned master suite has direct access to both WIR and ensuite with WC. The remaining two bedrooms are at the rear of the home providing plenty of room, both including mirrored BIR's. The family bathroom features shower, vanity and bath. Two large livings areas boasting an open plan kitchen and dining area provides ...

## 4 🛤 2 🚔 2 🚘

View

| 670,000 |
|---------|
|         |

- Land Size : 587 sqm
  - : https://www.ballaratrealestate.com.au/sale/v ic/ballarat-western-district/black-hill/residenti al/house/7441584

Lachlan Sylvia 03 53312233 0458 068 234