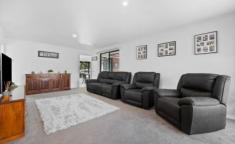

Featuring three generous bedrooms with BIR's, master bedroom with a WIR & ensuite. A central bathroom services the home with bath, shower and a convenient separate toilet. The main living area is a delightful space that leads into the spacious well-appointed kitchen that boasts quality appliances including dishwasher and plenty of storage space. A second living area gives the home additional space to entertain guests. Other features include gas central heating, split system A/C, ceiling fans, 5kw Solar Power and brand new hot water system.