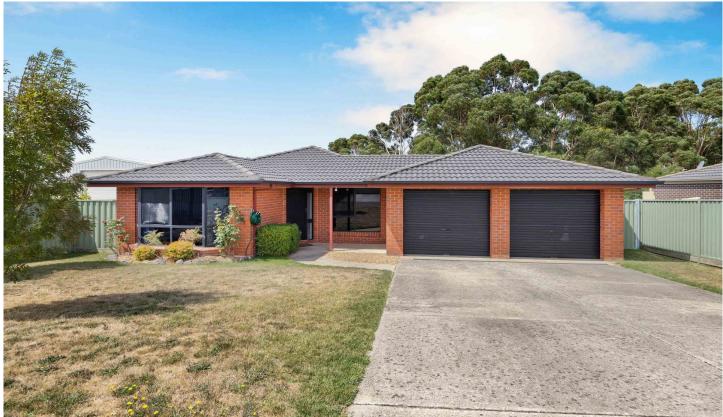

## 13 Mountview Drive Sebastopol VIC

Located in the peaceful area of Sebastopol only a short drive to supermarkets, medical facilities, cafes, schools and public transport is this immaculate three-bedroom home located on a generous allotment of 623m2 (approx.)

Step outside and you will enjoy the impressive undercover outdoor entertaining & decked area, ready ...

3 🕮 2 🖺 2 🗬

**Price** : \$ 550,000 **Land Size** : 623 sqm

View : https://www.ballaratrealestate.com.au/sale/v