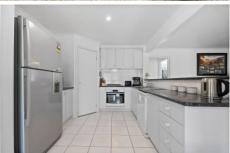

Featuring three generous bedrooms with BIR's, master bedroom with a WIR & ensuite. A central bathroom services the home with bath, shower and a convenient separate toilet. The main living area is a delightful space that leads into the spacious well-appointed kitchen that boasts quality appliances including dishwasher and plenty of storage space. A second living area gives the home additional space to entertain guests. Other features include gas central heating, split system A/C, ceiling fans, 5kw Solar Power and brand new hot water system.