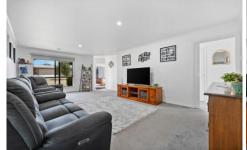

Featuring three generous bedrooms with BIR's, master bedroom with a WIR & ensuite. A central bathroom services the home with bath, shower and a convenient separate toilet. The main living area is a delightful space that leads into the spacious well-appointed kitchen that boasts quality appliances including dishwasher and plenty of storage space. A second living area gives the home additional space to entertain guests. Other features include gas central heating, split system A/C, ceiling fans, 5kw Solar Power and brand new hot water system.