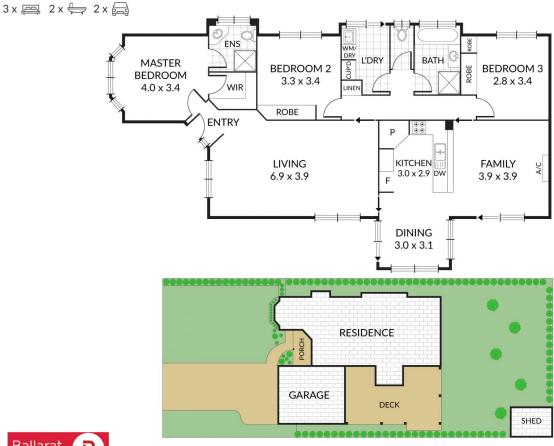

## 13 Mountview Drive Sebastopol VIC

Located in the peaceful area of Sebastopol only a short drive to supermarkets, medical facilities, cafes, schools and public transport is this immaculate three-bedroom home located on a generous allotment of 623m2 (approx.)

Featuring three generous bedrooms with BIR's, master bedroom with a WIR & ensuite. A central bathroom services the home with bath, shower and a convenient separate toilet. The main living area is a delightful space that leads into the spacious well-appointed kitchen that boasts quality appliances including dishwasher and plenty of storage space. A second living area gives the home additional space to entertain guests. Other features include gas central heating, split system A/C, ceiling fans, 5kw Solar Power and brand new hot water system.

Step outside and you will enjoy the impressive undercover outdoor entertaining & decked area, ready ...

3 🕮 2 🖺 2 🗬

**Price** : \$ 550,000 **Land Size** : 623 sqm

View : https://www.ballaratrealestate.com.au/sale/v