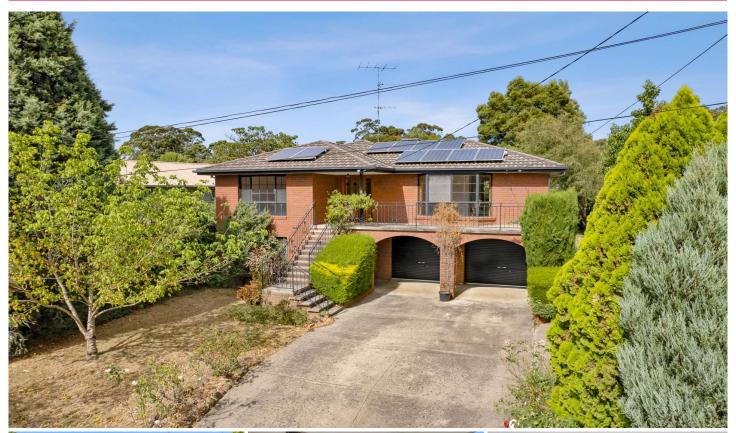

## 1 Norman Street Ballarat North VIC

Positioned in the highly sough-after locale of Ballarat North and only a short drive to the Ballarat Train Station and some of Ballarat's most prestigious schools, restaurants, café precinct and Hospitals and Lake Wendouree this custom-built family home is perched high looking over Nerrina and Ballarat North on a 643m2 block. For those needing to commute to Melbourne the Western Freeway is only minutes away. This home boasts three bedrooms on the main level and a 1-bedroom apartment downstairs. The Northeast facing master bedroom offers both walk-in robe and ensuite. The remaining two bedrooms have BIR's and are serviced by the main bathroom. The open plan kitchen has just been updated and provides an abundance of natural light. The dining/living area provides plenty of natural light and has direct access to the decked outdoor entertainment area. There is a ...