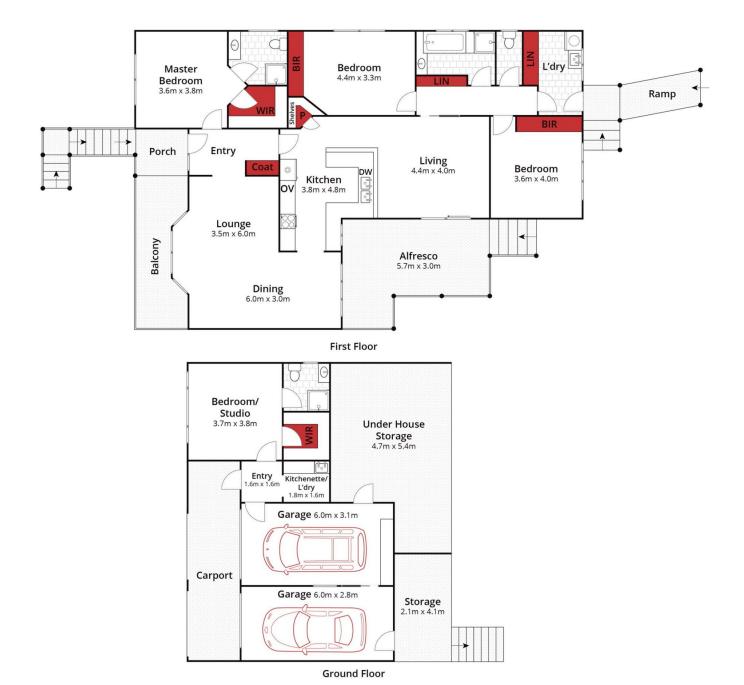

## 1 Norman Street Ballarat North VIC

Positioned in the highly sough-after locale of Ballarat North and only a short drive to the Ballarat Train Station and some of Ballarat's most prestigious schools, restaurants, café precinct and Hospitals and Lake Wendouree this custom-built family home is perched high looking over Nerrina and Ballarat North on a 643m2 block. For those needing to commute to Melbourne the Western Freeway is only minutes away. This home boasts three bedrooms on the main level and a 1-bedroom apartment downstairs. The Northeast facing master bedroom offers both walk-in robe and ensuite. The remaining two bedrooms have BIR's and are serviced by the main bathroom. The open plan kitchen has just been updated and provides an abundance of natural light. The dining/living area provides plenty of natural light and has direct access to the decked outdoor entertainment area. There is a ...

**Richard Gent** 5331 2233 0427 536 062

Approx House Area 216m²

Approx House Area 216m²
Approx Land Area 643m²

4 4 3 2

Whilst **bwrm.com.au** has made every attempt to ensure the accuracy of the floor plan contained here, measurements are approximate and no responsibility is taken for any error, omission, or mis-statement. This plan is for illustrative purposes only.