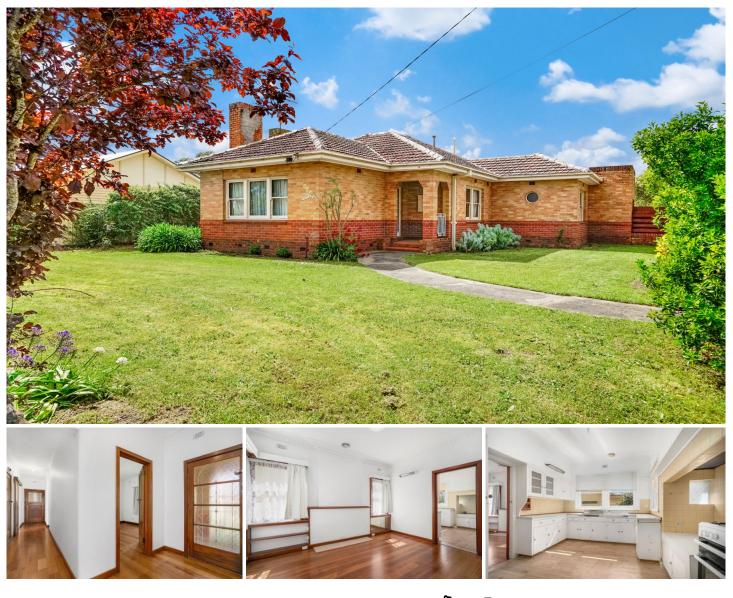

This three bedroom brick home is conveniently positioned to all amenities. Located within walking distance of Stockland Shopping Centre, medical center, popular cafes and restaurants, Wendouree train station and prestigious Ballarat Grammar School. The home has a charming red clinker brick façade giving it character and street appeal. Inside you will find three well sized bedrooms, two of which have built in robes while the third is flooded with natural

## 3 🎮 1 🚔 2 🚘

Land Size : 620 sqm View : https://ww

: https://www.ballaratrealestate.com.au/lease/ vic/ballarat-western-district/wendouree/resid ential/house/7445640

Reynaldo Rilen 03 53312233

Sienna Gullick 5331 2233