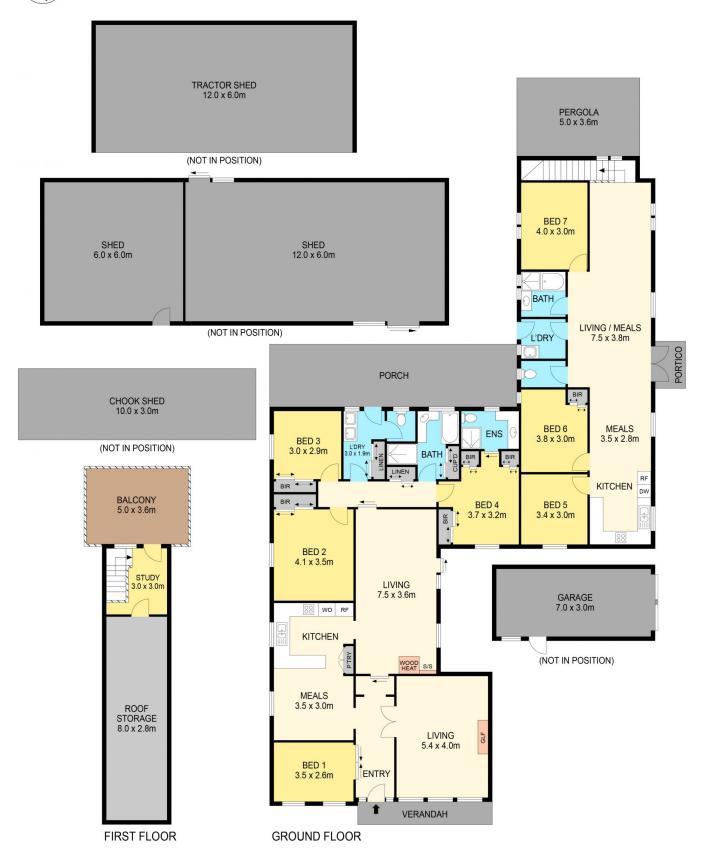

## 722 Glenelg Highway Smythes Creek VIC

Located just a guick drive to the Delacombe Town Centre is this impressive property with stunning 7.25 acre property with established gardens, mature trees, ample shedding space, flat usable land. The two separate residences boast seven good sized bedrooms, three bathrooms, three toilets, three separate living spaces, two laundries, two kitchens, and upstairs attic space and office/study with a balcony. The front property offers a master bedroom with ensuite and BIR's plus two more bedroom, an office space or fourth bedroom and two living areas separated by the practical main kitchen. The second residence offers a further three bedrooms, open living and kitchen space and upstairs study and balcony overlooking the property. The homes are well placed at the front of the property leaving space for potential subdivision (STCA). Additional features of this proper ...