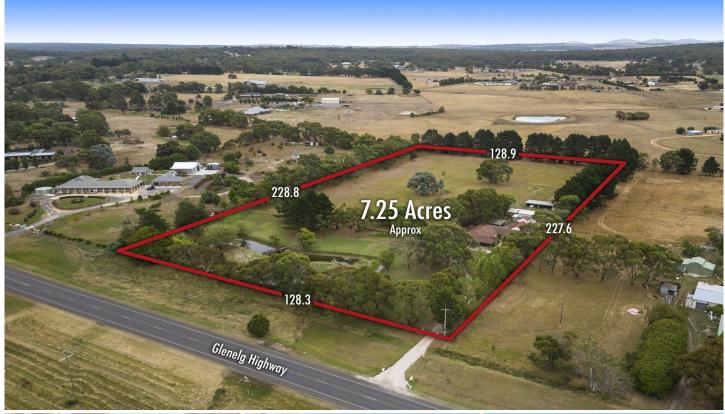

## 722 Glenelg Highway Smythes Creek VIC

Located just a guick drive to the Delacombe Town Centre is this impressive property with stunning 7.25 acre property with established gardens, mature trees, ample shedding space, flat usable land. The two separate residences boast seven good sized bedrooms, three bathrooms, three toilets, three separate living spaces, two laundries, two kitchens, and upstairs attic space and office/study with a balcony. The front property offers a master bedroom with ensuite and BIR's plus two more bedroom, an office space or fourth bedroom and two living areas separated by the practical main kitchen. The second residence offers a further three bedrooms, open living and kitchen space and upstairs study and balcony overlooking the property. The homes are well placed at the front of the property leaving space for potential subdivision (STCA). Additional features of this proper ...

7 **=** 3 **=** 10 **=** 

**Price** : \$ 950,000 **Land Size** : 7.25 Acres

View : https://www.ballaratrealestate.com.au/sale/v

ic/ballarat-western-district/smythes-creek/re

sidential/house/7452562

Oscar Currell 03 53312233 0499 070 759