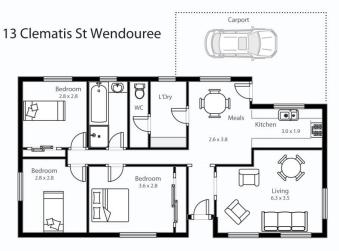

## 13 Clematis Avenue Wendouree VIC

Situated close to Stockland Wendouree, Lake Wendouree, Train Station, Ballarat CBD and the Western Freeway is this brilliantly located three-bedroom home. Positioned on a generous allotment of approximately 638m2, and an approximate rental return of \$360 p/week the property offers a large yard for the family and pets to play. The house has been updated and features a generous living area that enjoys plenty of natural light, spacious kitchen and meals area, three good sized bedrooms and a centrally located bathroom. Externally, you will find a double carport and lock up garage/workshop with backyard access through lock up gates. Other features of this home include gas heating, split system heating/cooling, ample storage, separate toilet and full laundry. This one is sure to be popular so contact Jay Kalogerakis today.

Contact: Jay Kalorgorakis 0430 200 663

This plan is for illustrative purposes only, floor plan proportions and scale are approximate. Plan prepared by PLP Ballarat © 2023 for Ballarat Real Estate.