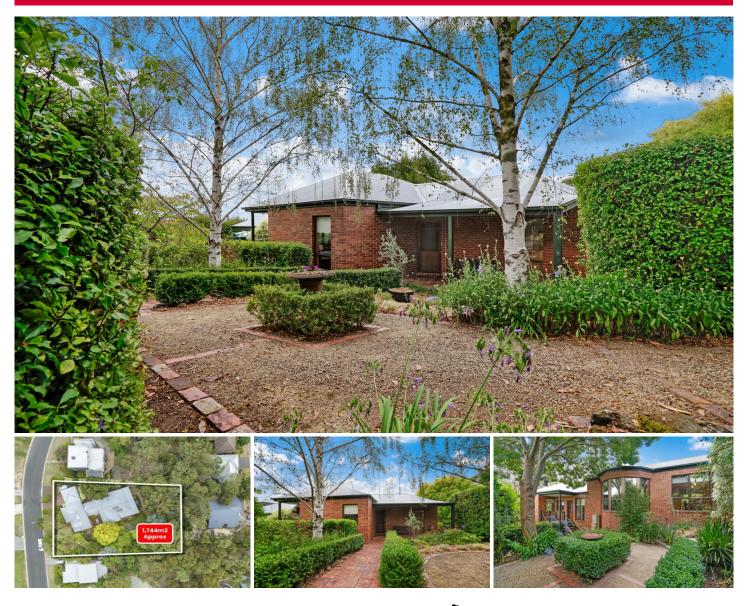

## **18 Nevett Crescent Mount Helen VIC**

This quality brick home is nestled among carefully manicured gardens with mature trees which can be enjoyed through many views from inside and out. The location in a quiet Mount Helen street offers peace and security as well as the prestige of being surrounded by other beautiful homes. The position is convenient to Federation University, growing technology park and plenty of schools. The property is very discreet from the street and the substantial home and grounds that lie within are a pleasant surprise. The kitchen has timber bench tops, walk in pantry and attached meals area. The large family room comes off this space and has a split system and quality wood heater. There is a further second living space with extensive shelving for a library while there is also a formal dining room. The home enjoys four big bedrooms as well as a dedicated study. The master ...

## 4 🛤 2 🚔 2 🚔

View

- Price : \$ 855,000
- Land Size : 1744 sqm
  - : https://www.ballaratrealestate.com.au/sale/v ic/ballarat-western-district/mount-helen/resid ential/house/7457794

Dominic Morrison 5331 2233 0409 557 461