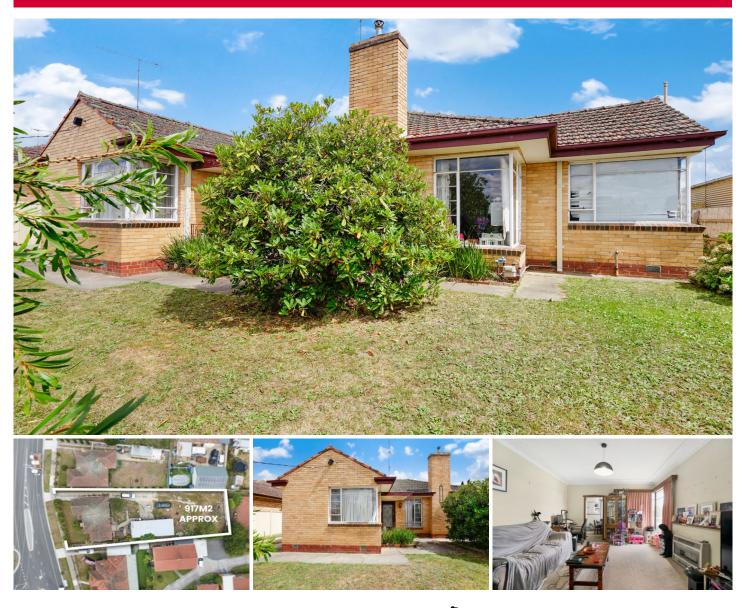

## **16 Rowlands Street Sebastopol VIC**

Positioned in the quiet and popular old Alfredton is this three-bedroom brick home on an allotment of around 917m2. This location is desirable for its proximity to shopping, walking distance to schools, parks and conveniences. Inside you will find three well sized bedrooms with built in robes. The kitchen is spacious with plenty of bench room and opens up to the dining area, which is separate to the large living room. The home also has a family bathroom as well as a full laundry. Outside is a large rear yard, perfect for the kids to play and the dog to explore, while for parking there is a double carport and lock up garage with toilet. With such a large land holding in this prime location, this property certainly suits future developments, renovations or extensions (STCA). Make your enquiries now, the exclusive listing agent Jay Kalogerakis looks forward to ...

| 3 🎮 1 |  | 4 🚘 |
|-------|--|-----|
|-------|--|-----|

View

| Pr | ice | ) | : | \$<br>49 | 0, | 00 | С |
|----|-----|---|---|----------|----|----|---|
|    |     |   |   |          |    |    |   |

Land Size : 917 sqm