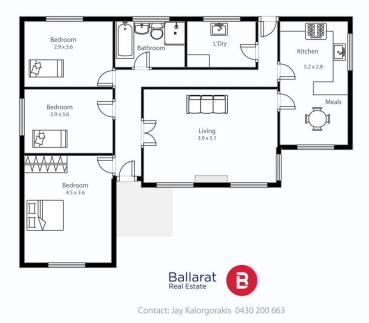

## **16 Rowlands Street Sebastopol VIC**

Positioned in the quiet and popular old Alfredton is this three-bedroom brick home on an allotment of around 917m2. This location is desirable for its proximity to shopping, walking distance to schools, parks and conveniences. Inside you will find three well sized bedrooms with built in robes. The kitchen is spacious with plenty of bench room and opens up to the dining area, which is separate to the large living room. The home also has a family bathroom as well as a full laundry. Outside is a large rear yard, perfect for the kids to play and the dog to explore, while for parking there is a double carport and lock up garage with toilet. With such a large land holding in this prime location, this property certainly suits future developments, renovations or extensions (STCA). Make your enquiries now, the exclusive listing agent Jay Kalogerakis looks forward to ...

## 16 Rowlands St Sebastapol

This plan is for illustrative purposes only, floor plan proportions and scale are approximate. Plan prepared by PLP Ballarat © 2023 for Ballarat Real Estate.