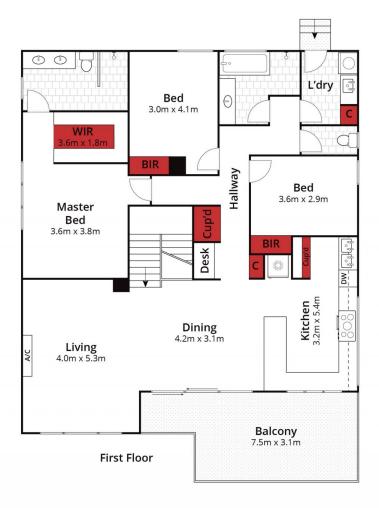

On the ground floor you will be greeted by a spacious entrance showcasing timber staircase, under stair storage, a large formal living room, bedroom/ home office with built in robes and an oversized double car garage. Upstairs you are greeted by a large open plan kitchen, dining and living area with great views that lead out to a large balcony perfect for them summer barbeques. The kitchen features a simplistic colour pallet with stone bench tops, 900mm stainless steel appliances, walk in butlers pantry, bar seating and ample storage.

Mitchell Couch 03 53312233 0423543023

Approx House Area 230m²
Approx Land Area 806m²

Whilst **bwrm.com.au** has made every attempt to ensure the accuracy of the floor plan contained here, measurements are approximate and no responsibility is taken for any error, omission, or mis-statement. This plan is for illustrative purposes only.