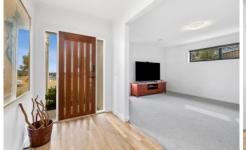

On the ground floor you will be greeted by a spacious entrance showcasing timber staircase, under stair storage, a large formal living room, bedroom/ home office with built in robes and an oversized double car garage. Upstairs you are greeted by a large open plan kitchen, dining and living area with great views that lead out to a large balcony perfect for them summer barbeques. The kitchen features a simplistic colour pallet with stone bench tops, 900mm stainless steel appliances, walk in butlers pantry, bar seating and ample storage.