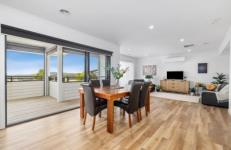

On the ground floor you will be greeted by a spacious entrance showcasing timber staircase, under stair storage, a large formal living room, bedroom/ home office with built in robes and an oversized double car garage. Upstairs you are greeted by a large open plan kitchen, dining and living area with great views that lead out to a large balcony perfect for them summer barbeques. The kitchen features a simplistic colour pallet with stone bench tops, 900mm stainless steel appliances, walk in butlers pantry, bar seating and ample storage.