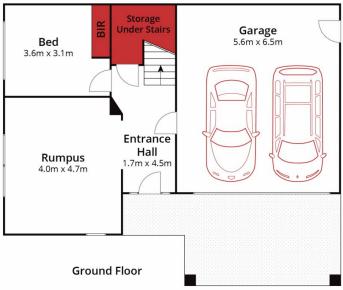

On the ground floor you will be greeted by a spacious entrance showcasing timber staircase, under stair storage, a large formal living room, bedroom/ home office with built in robes and an oversized double car garage. Upstairs you are greeted by a large open plan kitchen, dining and living area with great views that lead out to a large balcony perfect for them summer barbeques. The kitchen features a simplistic colour pallet with stone bench tops, 900mm stainless steel appliances, walk in butlers pantry, bar seating and ample storage.

Mitchell Couch 03 53312233 0423543023

Approx House Area 230m²
Approx Land Area 806m²

Whilst **bwrm.com.au** has made every attempt to ensure the accuracy of the floor plan contained here, measurements are approximate and no responsibility is taken for any error, omission, or mis-statement. This plan is for illustrative purposes only.