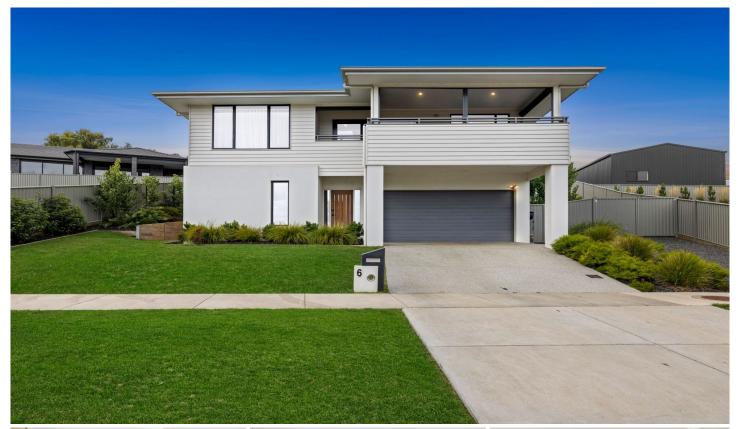

## 6 Pania Street Brown Hill VIC

This stunning split-level McMaster built 4-bedroom home is positioned perfectly in the popular suburb of Brown Hill in Janson Views Estate. Only minutes to the Western Freeway, 10 minutes from the Ballarat CBD while still providing sensational breath-taking views of Ballarat and its stunning night lights.

On the ground floor you will be greeted by a spacious entrance showcasing timber staircase, under stair storage, a large formal living room, bedroom/ home office with built in robes and an oversized double car garage. Upstairs you are greeted by a large open plan kitchen, dining and living area with great views that lead out to a large balcony perfect for them summer barbeques. The kitchen features a simplistic colour pallet with stone bench tops, 900mm stainless steel appliances, walk in butlers pantry, bar seating and ample storage.