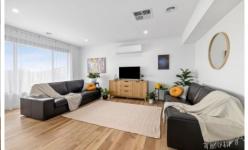

On the ground floor you will be greeted by a spacious entrance showcasing timber staircase, under stair storage, a large formal living room, bedroom/ home office with built in robes and an oversized double car garage. Upstairs you are greeted by a large open plan kitchen, dining and living area with great views that lead out to a large balcony perfect for them summer barbeques. The kitchen features a simplistic colour pallet with stone bench tops, 900mm stainless steel appliances, walk in butlers pantry, bar seating and ample storage.