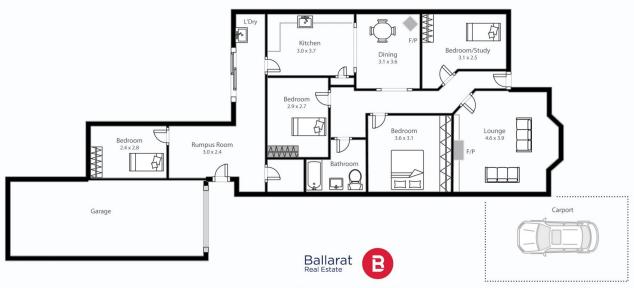

## 306A Errard Street South Ballarat Central VIC

Positioned in one of the popular tree lined streets branching out from Ballarat's iconic Sturt Street is this spacious four bedroom weatherboard home. The location is blue chip for its proximity to top schools, Ballarat CBD, Lake Wendouree and the hospital precinct. While this position is surely one of Ballarat's most convenient you will also enjoy the quiet and peaceful nature of the street. The home sits on a generous block of around 511m2 (approx.) with its own driveway leading to a single carport and further onto a single lock up garage. Inside you have attractive period features such as high ceilings and polished timber floor boards. The kitchen, meals and living are open plan while there is a further separate living space with bay window at the front of the home. There are four bedrooms all with built in robes. The back bedroom has an attached rumpus r ...

## 306a Errard St Ballarat Central

Contact: Dominic Morrison 0409 557 461

This plan is for illustrative purposes only, floor plan proportions and scale are approximate. Plan prepared by PLP Ballarat © 2023 for Ballarat Real Estate.