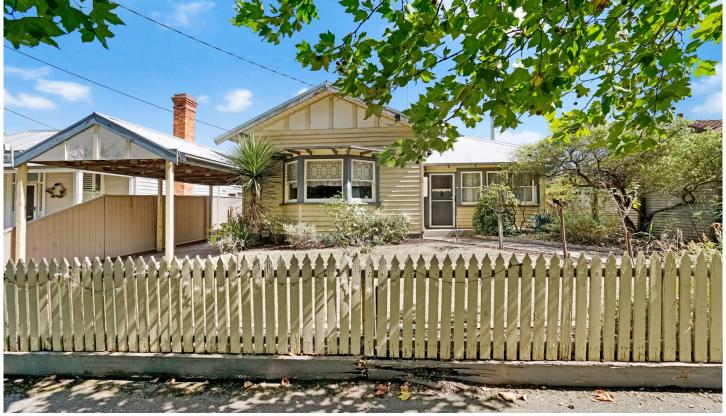

## 306A Errard Street South Ballarat Central VIC

Positioned in one of the popular tree lined streets branching out from Ballarat's iconic Sturt Street is this spacious four bedroom weatherboard home. The location is blue chip for its proximity to top schools, Ballarat CBD, Lake Wendouree and the hospital precinct. While this position is surely one of Ballarat's most convenient you will also enjoy the quiet and peaceful nature of the street. The home sits on a generous block of around 511m2 (approx.) with its own driveway leading to a single carport and further onto a single lock up garage. Inside you have attractive period features such as high ceilings and polished timber floor boards. The kitchen, meals and living are open plan while there is a further separate living space with bay window at the front of the home. There are four bedrooms all with built in robes. The back bedroom has an attached rumpus r ...