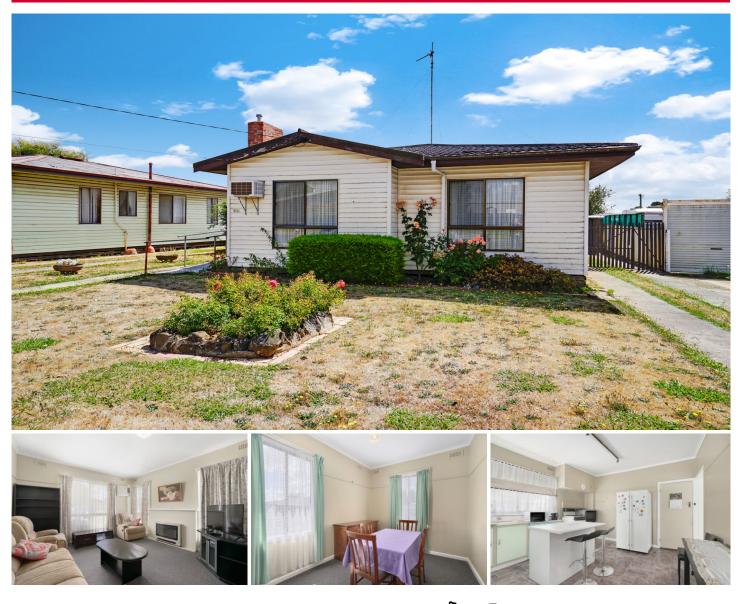

## 1246 Grevillea Road Wendouree VIC

This neat and tidy home is positioned close to Wendouree Train Station, schools and Stockland Wendouree. The location in popular as it offers an affordable opportunity for first home buyers and an exciting proposition with growth potential for investors. The home consists of a kitchen with attached meals area, large lounge with gas heater and air conditioning and four good sized bedrooms. The bathroom has separate shower and bath while there is a large mudroom, laundry and separate toilet at the back door. Outside you have a good sized enclosed yard and single lock up garage. This is a great value property that won't last long, the exclusive listing agent Dominic Morrison looks forward to meeting you at another busy Ballarat Real Estate open home.