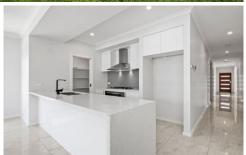

## 15 Caligari Way Alfredton VIC

Located in the heart of Alfredton and a short walk to an abundance of Primary Schools, Ballarat High school & Loreto College, sporting facilities, shops & cafe's is this large family home. The home consists of four good sized bedrooms, master with ensuite and WIR, the remaining three bedrooms all with BIR's and serviced by the main bathroom. There are two separate living zones including a front formal lounge and an open-plan living/dining area at the rear of the home. The kitchen has a walk-in pantry and a large island bench with 900m appliances. Other features include a double lock up garage, high ceilings, gas central heating and evaporative cooling along with a low maintenance yard and undercover alfresco.