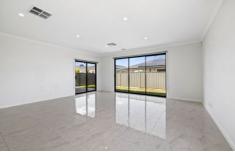

## 15 Caligari Way Alfredton VIC

Located in the heart of Alfredton and a short walk to an abundance of Primary Schools, Ballarat High school & Loreto College, sporting facilities, shops & cafe's is this large family home. The home consists of four good sized bedrooms, master with ensuite and WIR, the remaining three bedrooms all with BIR's and serviced by the main bathroom. There are two separate living zones including a front formal lounge and an open-plan living/dining area at the rear of the home. The kitchen has a walk-in pantry and a large island bench with 900m appliances. Other features include a double lock up garage, high ceilings, gas central heating and evaporative cooling along with a low maintenance yard and undercover alfresco.