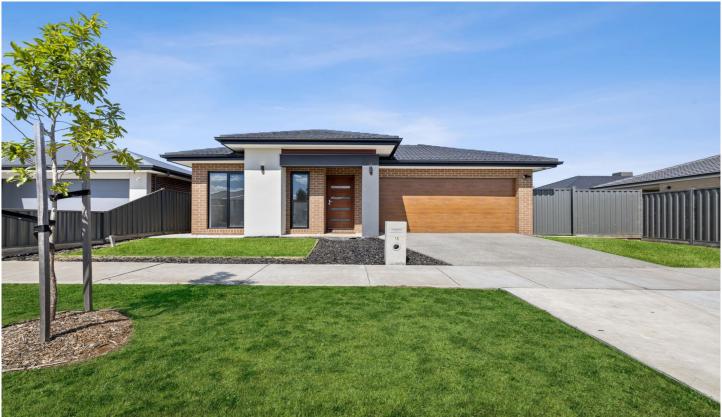

## 15 Caligari Way Alfredton VIC

Located in the heart of Alfredton and a short walk to an abundance of Primary Schools, Ballarat High school & Loreto College, sporting facilities, shops & cafe's is this large family home. The home consists of four good sized bedrooms, master with ensuite and WIR, the remaining three bedrooms all with BIR's and serviced by the main bathroom. There are two separate living zones including a front formal lounge and an open-plan living/dining area at the rear of the home. The kitchen has a walk-in pantry and a large island bench with 900m appliances. Other features include a double lock up garage, high ceilings, gas central heating and evaporative cooling along with a low maintenance yard and undercover alfresco.