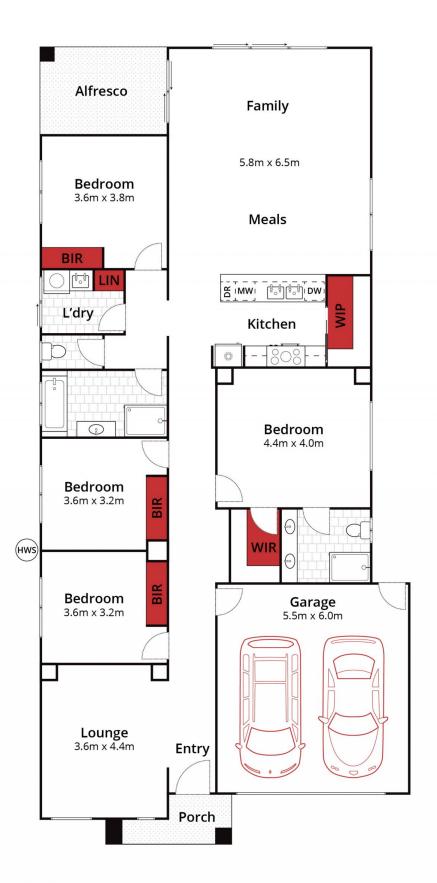

## 15 Caligari Way Alfredton VIC

Located in the heart of Alfredton and a short walk to an abundance of Primary Schools, Ballarat High school & Loreto College, sporting facilities, shops & cafe's is this large family home. The home consists of four good sized bedrooms, master with ensuite and WIR, the remaining three bedrooms all with BIR's and serviced by the main bathroom. There are two separate living zones including a front formal lounge and an open-plan living/dining area at the rear of the home. The kitchen has a walk-in pantry and a large island bench with 900m appliances. Other features include a double lock up garage, high ceilings, gas central heating and evaporative cooling along with a low maintenance yard and undercover alfresco.