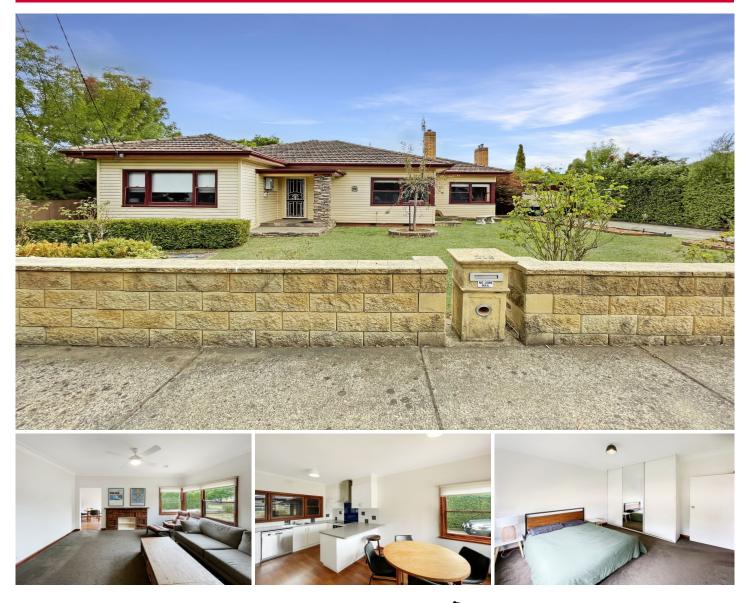

## 216 Park Street West Delacombe VIC

BOOK YOUR INSPECTION ONLINE 24/7

Click "Book an Inspection Time" to select a time that is suitable for you.

Alternatively, go to our website ballaratrealestate.com.au and press the BOOK INSPECTION button to register for a time that suits you.

This stunning home is situated close to all amenities. When entering be greeted by the large open entertaining area that flows into the open kitchen and dining area with new carpets throughout. Endless bench and cupboard space located in the kitchen area serviced by 600mm electric stove/oven and dishwasher with plenty of light and a window looking out on the entertaining area. 3 🎮 1 🚰 3 🛱