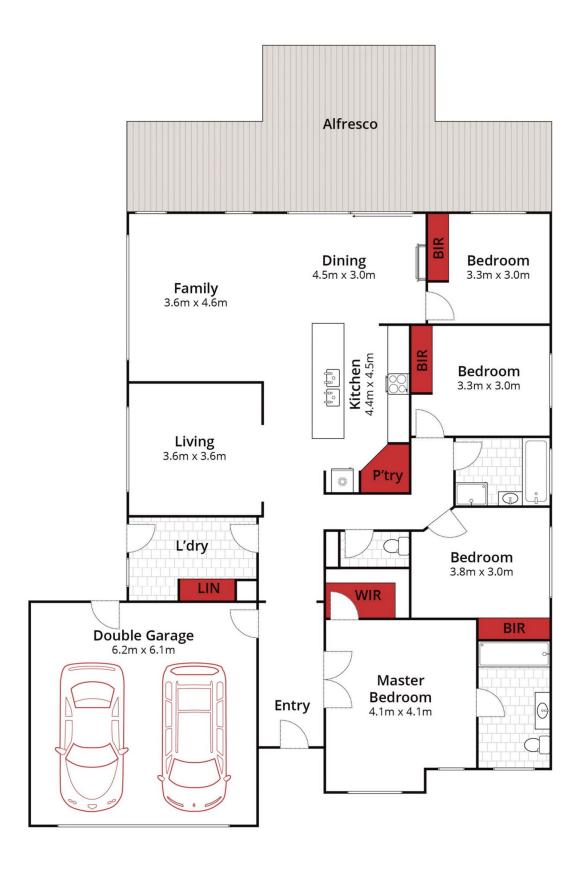

## **86 Alfredton Drive Alfredton VIC**

Located in the popular area of Alfredton is this very appealing home that is perfect for you and your family. This inviting home, built by McMaster Designer Homes offers size, space, style and quality throughout which will exceed all of your expectations. This home comprises 4 good sized bedrooms, 2 bathrooms (master with ensuite), 2 separate and spacious living areas, open plan kitchen with island bench and glass splashback and meals area with gas log fire. Gas central heating throughout, a large outdoor timber decking with undercover Alfresco, DLUG with remote door and all situated on a fully landscaped and good sized allotment. There is ample room for kids to play in the backyard or for you to simply enjoy the gardens and the outdoors. With all amenities within a short drive, this property will not last long. Enquire today to arrange your inspection of th ...

Approx House Area 201m²
Approx Land Area 627m²

Pi 4 2 2 2 2

Whilst **bwrm.com.au** has made every attempt to ensure the accuracy of the floor plan contained here, measurements are approximate and no responsibility is taken for any error, omission, or mis-statement. This plan is for illustrative purposes only.