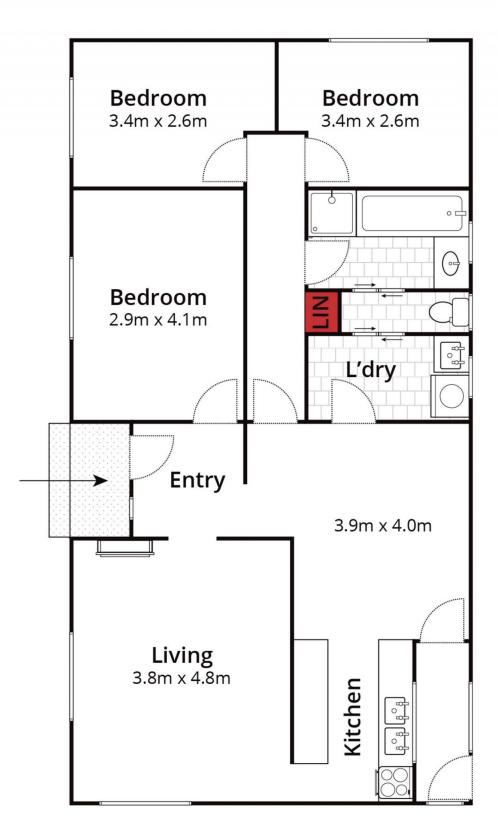

## 3 🎮 1 🚰 2 🚘

View

Land Size : 594 sqm

: https://www.ballaratrealestate.com.au/lease/ vic/ballarat-western-district/wendouree/resid ential/house/7507639

Reynaldo Rilen 03 53312233

Approx House Area 93m<sup>2</sup> Approx Land Area 594m<sup>2</sup> 🛱 3 🖨 1 🛱 0 Whilst **bwrm.com.au** has made every attempt to ensure the accuracy of the

## 73 Wattle Avenue, Wendouree

on, or mis-statement. This plan is for illustrative purposes only.