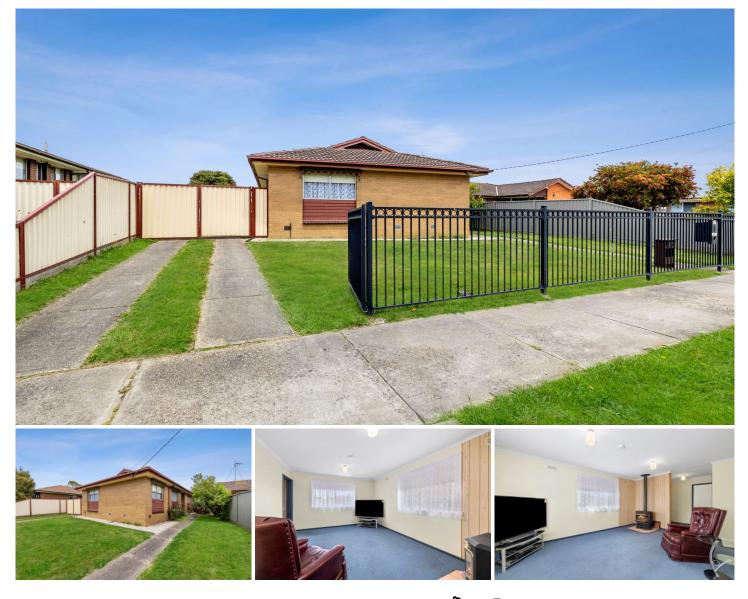

Situated close to Stockland Wendouree, Lake Wendouree, Train Station, Ballarat CBD and the Western Freeway is this brilliantly located three bedroom home. Positioned on a generous block. The house has a large living area that enjoys plenty of natural light, spacious kitchen and meals area, three good sized bedrooms and a centrally located bathroom. Externally, you will find a large double lock up garage, shedding and backyard access through lock up

## 3 🎮 1 🚰 2 🚘

View

Land Size : 594 sqm

: https://www.ballaratrealestate.com.au/lease/ vic/ballarat-western-district/wendouree/resid ential/house/7507639

Reynaldo Rilen 03 53312233

Approx House Area 93m<sup>2</sup> Approx Land Area 594m<sup>2</sup> 🛱 3 🖨 1 🛱 0 Whilst **bwrm.com.au** has made every attempt to ensure the accuracy of the