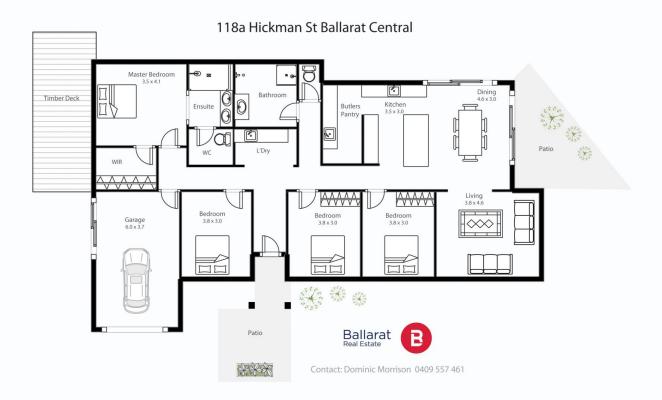

## 118A Hickman Street Ballarat Central VIC

This well maintained home is nestled in a guiet pocket of popular Ballarat Central, offering easy access to the CBD. schools, shopping and public transport. The leafy location also enjoys close proximity to parkland and walking tracks while being in this blue chip central location. The home sits on a generous allotment that remains low maintenance due to the way the garden has been planted out with minimal lawn mowing and gardening required. The kitchen, meals and living is open plan with an abundance of natural light and natural flow to outdoor entertaining area. The kitchen enjoys quality appliances and a butlers pantry. The master bedroom has ensuite and walk in robe while all of the other bedrooms have built in robes and ceiling fans. The main bathroom has separate shower and bath while there is also a separate laundry. Other features inside include gas ...

Mitchell Burgess 03 5331 2233 0458019897

This plan is for illustrative purposes only, floor plan proportions and scale are approximate. Plan prepared by PLP Ballarat © 2023 for Ballarat Real Estate.