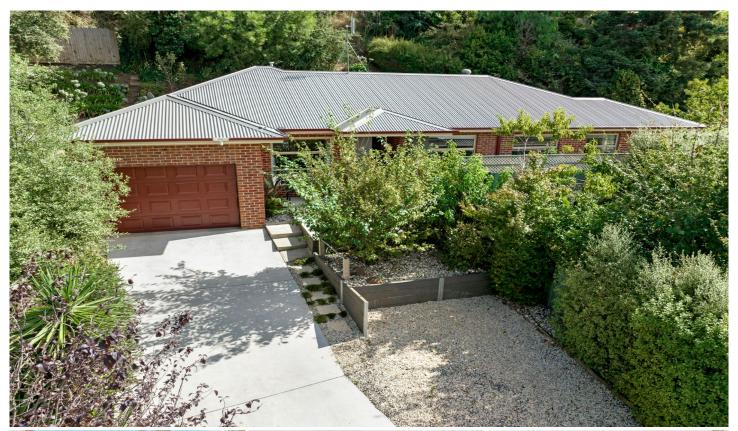

## 118A Hickman Street Ballarat Central VIC

This well maintained home is nestled in a guiet pocket of popular Ballarat Central, offering easy access to the CBD. schools, shopping and public transport. The leafy location also enjoys close proximity to parkland and walking tracks while being in this blue chip central location. The home sits on a generous allotment that remains low maintenance due to the way the garden has been planted out with minimal lawn mowing and gardening required. The kitchen, meals and living is open plan with an abundance of natural light and natural flow to outdoor entertaining area. The kitchen enjoys quality appliances and a butlers pantry. The master bedroom has ensuite and walk in robe while all of the other bedrooms have built in robes and ceiling fans. The main bathroom has separate shower and bath while there is also a separate laundry. Other features inside include gas ...

4 🕒 2 🔓 1 🗬

**Price** : \$ 630,000 Land Size: 865 sqm

View : https://www.ballaratrealestate.com.au/sale/v

ic/ballarat-western-district/ballarat-central/re

sidential/house/7511793

**Dominic Morrison** 5331 2233 0409 557 461