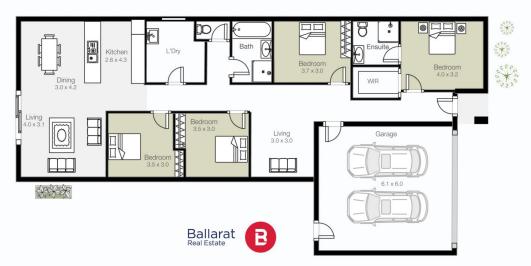

## 15 Holstein Close Delacombe VIC

Positioned in the heart of popular Delacombe, this property sits on a generous allotment and is close to schools, transport and shops. A well-kept brick veneer home offering four good sized bedrooms with built in robes; the master with a walk-in robe and ensuite that is sure to please. The two north facing light filled living spaces provide flexibility of living while the main bathroom (with separate toilet) is well equipped. The open plan kitchen has stone benchtops, a large fridge space and is adjoined by a spacious dining and living area. Other features include gas central heating, new carpet throughout, a large double garage and laundry complete this well thought out home. Outside, the yard is spacious with scope to make it your own offering plenty of room for the family and entertaining. The block has side access and space enough for your trailer, boat ...

## 15 Holstein Close **Delacombe**

Richard Gent 0427 536 062

This plan is for illustrative purposes only, floor plan proportions and scale are approximate. Plan prepared by PLP Ballarat © 2023 for Ballarat Real Estate.