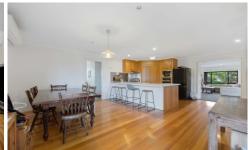

## 6 Panorama Drive Black Hill VIC

Situated in popular Black Hill, presents this beautifully located brick veneer home. Entering this home, greeting you is the generously sized living area with ample space for the family. Adjoining is the modern open plan kitchen/dining which offers stone benches, dishwasher, optimal cooking appliances including an induction cooktop. This home accommodates 3 bedrooms with the master featuring ensuite as well as large walk-in robe and the remaining 2 bedrooms including plenty of storage. At the rear of the property is the family bathroom which includes bath and shower. Additionally, is a separate toilet and laundry. Outdoors you will find a comfortable undercover entertainment area with wood fire heater, remote cafe blinds and plenty of yard remaining for the children and or pets. The property also offers a 2-car lockable garage situated on this 654m2 approxim ...