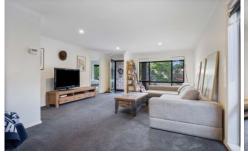

## 6 Panorama Drive Black Hill VIC

Situated in popular Black Hill, presents this beautifully located brick veneer home. Entering this home, greeting you is the generously sized living area with ample space for the family. Adjoining is the modern open plan kitchen/dining which offers stone benches, dishwasher, optimal cooking appliances including an induction cooktop. This home accommodates 3 bedrooms with the master featuring ensuite as well as large walk-in robe and the remaining 2 bedrooms including plenty of storage. At the rear of the property is the family bathroom which includes bath and shower. Additionally, is a separate toilet and laundry. Outdoors you will find a comfortable undercover entertainment area with wood fire heater, remote cafe blinds and plenty of yard remaining for the children and or pets. The property also offers a 2-car lockable garage situated on this 654m2 approxim ...