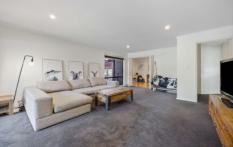

## 6 Panorama Drive Black Hill VIC

Situated in popular Black Hill, presents this beautifully located brick veneer home. Entering this home, greeting you is the generously sized living area with ample space for the family. Adjoining is the modern open plan kitchen/dining which offers stone benches, dishwasher, optimal cooking appliances including an induction cooktop. This home accommodates 3 bedrooms with the master featuring ensuite as well as large walk-in robe and the remaining 2 bedrooms including plenty of storage. At the rear of the property is the family bathroom which includes bath and shower. Additionally, is a separate toilet and laundry. Outdoors you will find a comfortable undercover entertainment area with wood fire heater, remote cafe blinds and plenty of yard remaining for the children and or pets. The property also offers a 2-car lockable garage situated on this 654m2 approxim ...