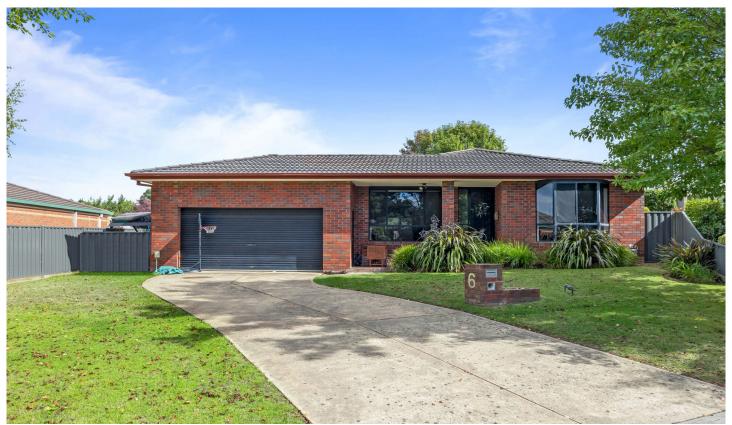

## 6 Panorama Drive Black Hill VIC

Situated in popular Black Hill, presents this beautifully located brick veneer home. Entering this home, greeting you is the generously sized living area with ample space for the family. Adjoining is the modern open plan kitchen/dining which offers stone benches, dishwasher, optimal cooking appliances including an induction cooktop. This home accommodates 3 bedrooms with the master featuring ensuite as well as large walk-in robe and the remaining 2 bedrooms including plenty of storage. At the rear of the property is the family bathroom which includes bath and shower. Additionally, is a separate toilet and laundry. Outdoors you will find a comfortable undercover entertainment area with wood fire heater, remote cafe blinds and plenty of yard remaining for the children and or pets. The property also offers a 2-car lockable garage situated on this 654m2 approxim ...