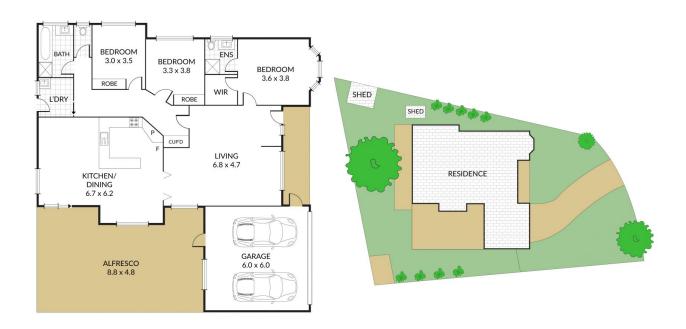

## 6 Panorama Drive Black Hill VIC

Situated in popular Black Hill, presents this beautifully located brick veneer home. Entering this home, greeting you is the generously sized living area with ample space for the family. Adjoining is the modern open plan kitchen/dining which offers stone benches, dishwasher, optimal cooking appliances including an induction cooktop. This home accommodates 3 bedrooms with the master featuring ensuite as well as large walk-in robe and the remaining 2 bedrooms including plenty of storage. At the rear of the property is the family bathroom which includes bath and shower. Additionally, is a separate toilet and laundry. Outdoors you will find a comfortable undercover entertainment area with wood fire heater, remote cafe blinds and plenty of yard remaining for the children and or pets. The property also offers a 2-car lockable garage situated on this 654m2 approxim ...