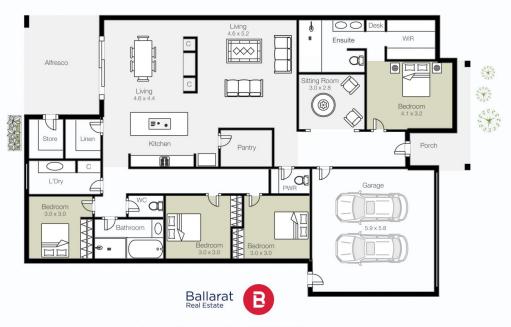

## 32 Simmental Street Bonshaw VIC

This new build home is uniquely designed and comes equipped with all the bells and whistles you'd expect from a modern home. The brick and feature weatherboard facade gives the property street appeal and is positioned comfortably on a corner block. Located near schools, public transport, popular shopping locations and cafes, you will have more than the essentials at your fingertips. The home comes with four well sized bedrooms equipped with built in robes while the master has a walk in robe and ensuite with double vanity. The kitchen is spacious with the island bench commanding at the center while there is also a large walk in pantry. The living area is separate from the dining space and a second living room means there is more than enough room for everyone to enjoy. The family bathroom has a separate bath and shower and features floor to ceiling tiling whil ...

## 32 Simmental St Bonshaw

Contact: Dominic Morrison 0409 557 461

This plan is for illustrative purposes only, floor plan proportions and scale are approximate. Plan prepared by PLP Ballarat © 2023 for Ballarat Real Estate.