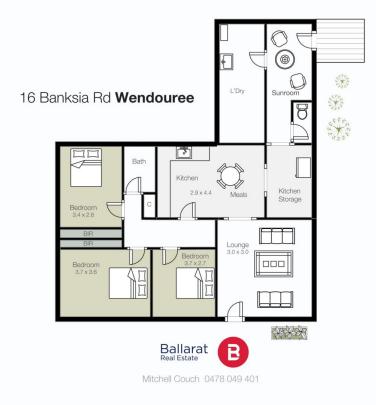

## 16 Banksia Road Wendouree VIC

Situated close to Stockland Wendouree, Lake Wendouree, Train Stations and Bus Terminals is this perfectly located three-bedroom home. Positioned in the popular suburb of Wendouree with easy access to the Western Freeway and the Ballarat Ring Road travel will not be a problem. The house consists of three generous sized bedrooms with built in cupboards to all, updated bathroom with standover shower-bath, practical gas cooking kitchen with plenty of storage, opening into a generous sized lounge room with gas heating. Externally you'll be greeted with a large block size of 640m2, side access big enough for two cars and a powered work shop to the rear. This one is sure to go quick so contact Mitch Couch on 0478 049 401.

Mitchell Couch 03 53312233 0423543023

This plan is for illustrative purposes only, floor plan proportions and scale are approximate. Plan prepared by PLP Ballarat © 2023 for Ballarat Real Estate.