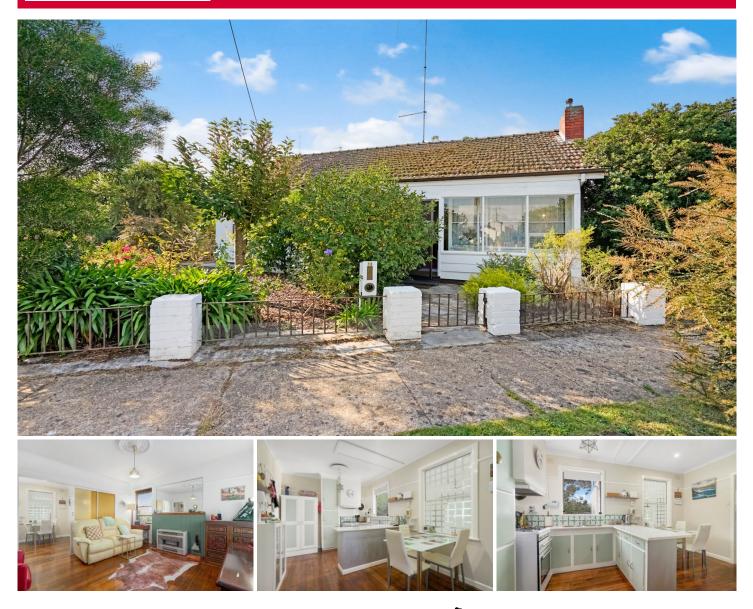

## 16 Banksia Road Wendouree VIC

Situated close to Stockland Wendouree, Lake Wendouree, Train Stations and Bus Terminals is this perfectly located three-bedroom home. Positioned in the popular suburb of Wendouree with easy access to the Western Freeway and the Ballarat Ring Road travel will not be a problem. The house consists of three generous sized bedrooms with built in cupboards to all, updated bathroom with standover shower-bath, practical gas cooking kitchen with plenty of storage, opening into a generous sized lounge room with gas heating. Externally you'll be greeted with a large block size of 640m2, side access big enough for two cars and a powered work shop to the rear. This one is sure to go quick so contact Mitch Couch on 0478 049 401.

| Pr | ice |             | : | \$ | 41( | 0,00 | ( |
|----|-----|-------------|---|----|-----|------|---|
|    |     | <b>•</b> •• |   | ~  | 4.0 |      |   |

- Land Size : 640 sqm View : https://ww
  - : https://www.ballaratrealestate.com.au/sale/v ic/ballarat-western-district/wendouree/reside ntial/house/7530589