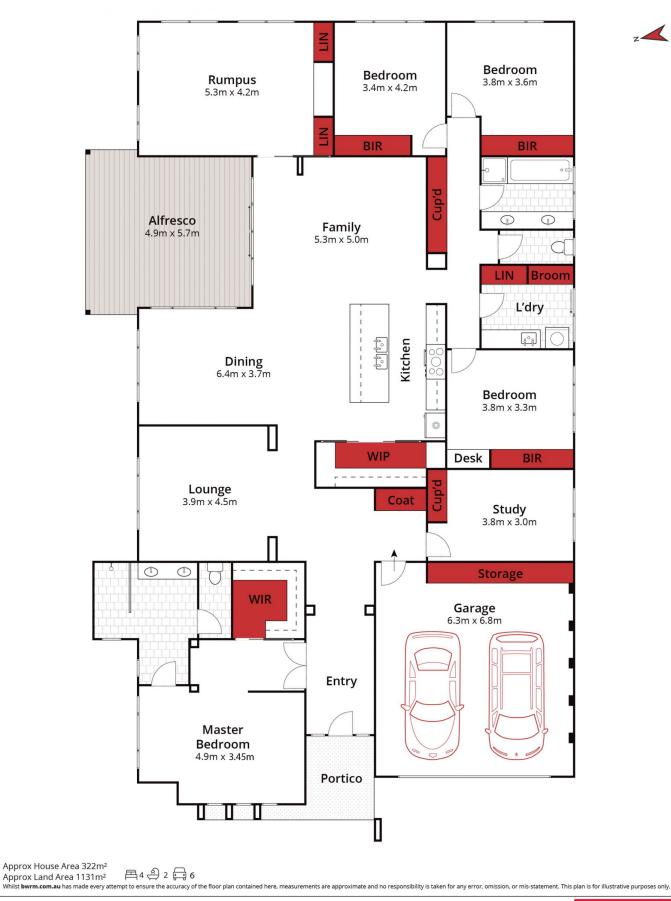

The home itself is beautifully designed with attention to detail evident in every aspect. The entrance to the home is welcoming and leads to a formal living room and a 5th bedroom or home office. The kitchen is stunning with top-of-the-line appliances, stone bench tops, and a large walk-in butler's pantry.

The open plan living, kitchen, and meals area leads out onto an impressive decked alfresco area, perfec ...

## 5 🛤 2 🚔 6 🚘

| Building Size | : 360 sqm  |
|---------------|------------|
| Land Size     | : 1132 san |

- 32 sqm
- View
- : https://www.ballaratrealestate.com.au/sa

le/vic/ballarat-western-district/alfredton/r