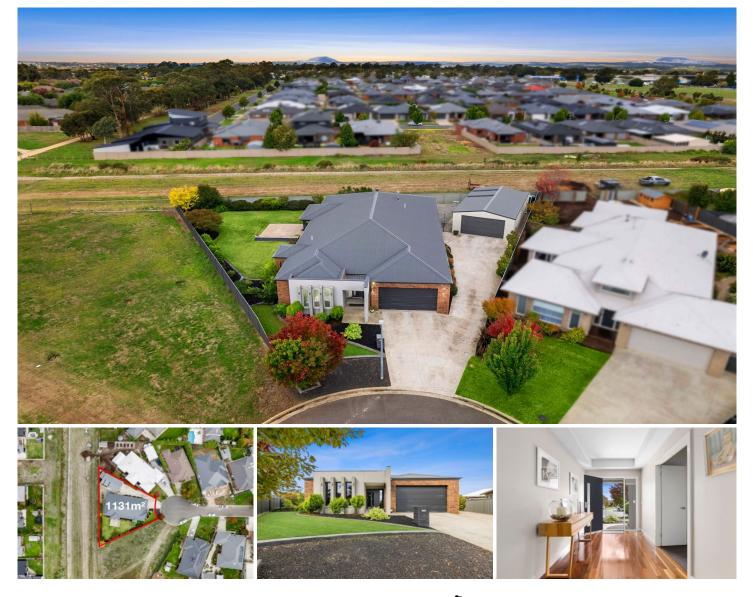

## **9 Montadale Court Alfredton VIC**

This is a stunning and spacious modern family home located in Alfredton. The property boasts a large land size of approximately 1132m2 with a wide frontage and public reserve located behind the property. The home is situated in the highly sought-after Ballarat High School zone and is within walking distance to park and playground facilities, as well as cycling and walking trails. The property is also close to Alfredton and St Thomas More primary schools.

The home itself is beautifully designed with attention to detail evident in every aspect. The entrance to the home is welcoming and leads to a formal living room and a 5th bedroom or home office. The kitchen is stunning with top-of-the-line appliances, stone bench tops, and a large walk-in butler's pantry.

The open plan living, kitchen, and meals area leads out onto an impressive decked alfresco area, perfec ...

## 5 🛤 2 🚔 6 🚘

| Building Size | : 360 sqm  |
|---------------|------------|
| Land Size     | : 1132 san |

- 32 sqm
- View
- : https://www.ballaratrealestate.com.au/sa

le/vic/ballarat-western-district/alfredton/r