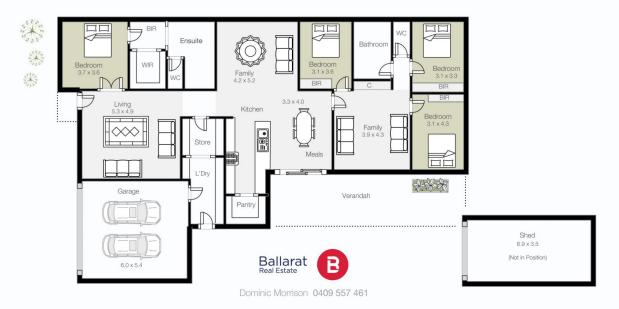

## 5 Telluride Drive Winter Valley VIC

This substantial four bedroom brick home is in a quiet street on an allotment of around 535m2 (approx.) The location is popular for it's proximity to shops, schools, Delacombe Town Centre and parks. The brick and feature render facade stands out and is telling of the modern features that can be found within the home. Inside you will find four spacious bedrooms with built in robes, while the master bedroom comes equipped with a walk in robe and ensuite with double shower and double vanity. The open plan kitchen, dining and living area offers a great space, with modern features including a 900mm gas cooktop and a butlers pantry. A second living area at the front of the property offers a place to wind down after work while additionally there is a third living space, a rumpus room for the kids. The family bathroom has a separate shower and bath and there is also ...

## 5 Telluride Drive Winter Valley

This plan is for illustrative purposes only, floor plan proportions and scale are approximate. Plan prepared by PLP Ballarat © 2023 for Ballarat Real Estate.