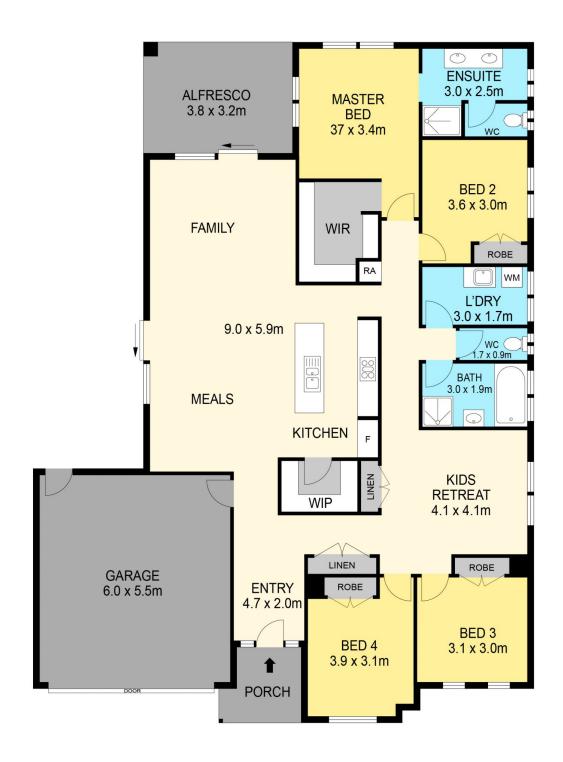

## 20 Mullingar Drive Alfredton VIC

Nestled within the highly sought after Ballymanus Estate, this stunning home sits on an impressive 639m2 approximate block of land, providing plenty of space for your family to spread out and enjoy. Convenience is key, with the Lucas Town Centre, Delecombe Town Centre, schools and parks all in close proximity. You'll love calling this peaceful and family friendly neighborhood home. Step inside the newly built brick veneer home and discover four spacious bedrooms, each with its own unique features. The rear master suite complete with a roomy walk-in robe, air conditioning and an ensuite that boasts a luxurious shower with tiled niche, double vanity and a separate WC. The remaining bedrooms come fitted with built-in robes. The open plan kitchen, meals and living area is the perfect spot for the whole family to gather while the retreat creates a separate area f ...