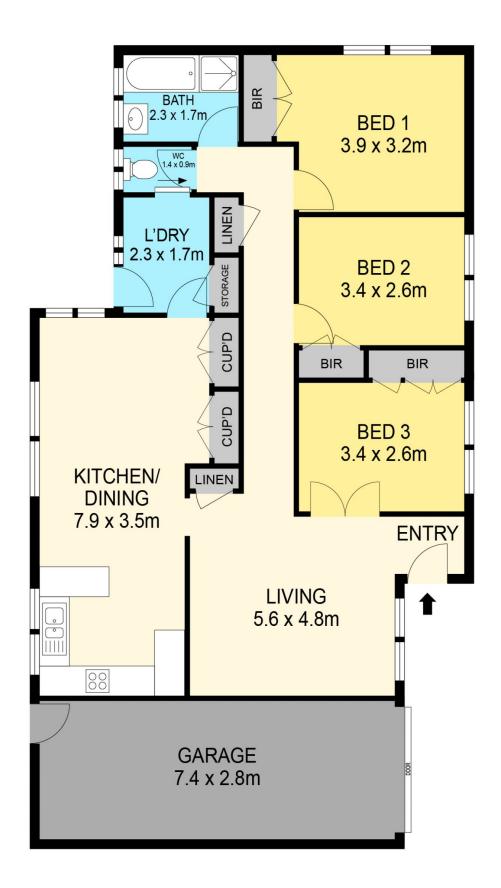

## 5/1112 Howitt Street Wendouree VIC

Nestled comfortably in the heart of Wendouree sits this stunning three bedroom unit, situated on an approximate allotment of 302m2. You'll love the unbeatable location being within walking distance to shops, cafes, supermarkets, entertainment and schools. As you approach the home, you'll be greeted by a beautiful brick veneer with low maintenance garden and a single lock-up garage. The property is set back from the road, providing peace and quiet from any traffic noise. Step inside and you'll be immediately impressed by the front positioned lounge rooms, providing space for relaxing and entertaining. The three bedrooms are all equipped with built-in robes, offering plenty of storage space for all your needs. The kitchen and dining area is spacious and boasts a gas stove/oven, ample cupboard space, a double stainless steel sink and an island breakfast bench, ...