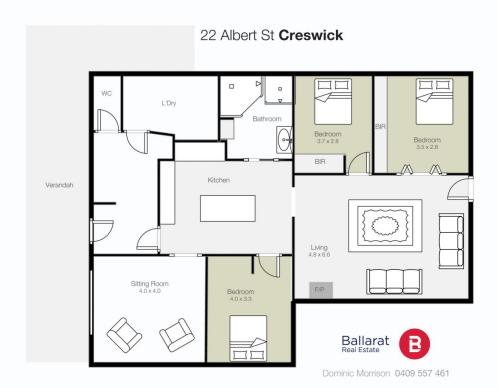

## 22 Albert Street Creswick VIC

Located in the main street of the historic township of Creswick is this updated three-bedroom home on a generous block of around 687m2 approx. with rear access. While undoubtedly an extremely attractive and comfortable home, it is located in the middle of the town and with commercial 1 zoning there is also potential to run a business and enjoy this high exposure position. The home has two separate living areas, updated kitchen with meals area and three bedrooms with built in robes. The luxurious central bathroom has separate shower and large corner spa bath. The house is serviced by gas heating, wood heater and a split system. Outside you have space for entertaining and rear access to a large shed. Blocks of this size in this location offer potential for subdivision (STCA) but is also ready for you to move in and enjoy straight away. Propeties of this size i ...

Mitchell Burgess 03 5331 2233 0458019897

This plan is for illustrative purposes only, floor plan proportions and scale are approximate. Plan prepared by PLP Ballarat @ 2023 for Ballarat Real Estate.