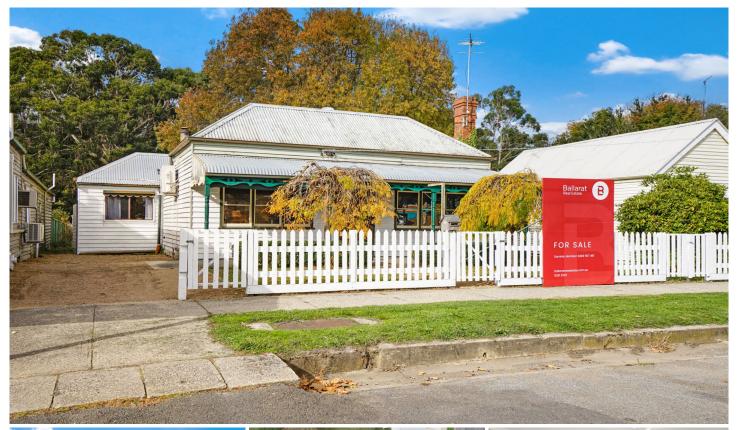

## 22 Albert Street Creswick VIC

Located in the main street of the historic township of Creswick is this updated three-bedroom home on a generous block of around 687m2 approx. with rear access. While undoubtedly an extremely attractive and comfortable home, it is located in the middle of the town and with commercial 1 zoning there is also potential to run a business and enjoy this high exposure position. The home has two separate living areas, updated kitchen with meals area and three bedrooms with built in robes. The luxurious central bathroom has separate shower and large corner spa bath. The house is serviced by gas heating, wood heater and a split system. Outside you have space for entertaining and rear access to a large shed. Blocks of this size in this location offer potential for subdivision (STCA) but is also ready for you to move in and enjoy straight away. Propeties of this size i ...