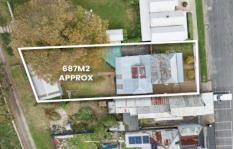

## 22 Albert Street Creswick VIC

Located in the main street of the historic township of Creswick is this updated three-bedroom home on a generous block of around 687m2 approx. with rear access. While undoubtedly an extremely attractive and comfortable home, it is located in the middle of the town and with commercial 1 zoning there is also potential to run a business and enjoy this high exposure position. The home has two separate living areas, updated kitchen with meals area and three bedrooms with built in robes. The luxurious central bathroom has separate shower and large corner spa bath. The house is serviced by gas heating, wood heater and a split system. Outside you have space for entertaining and rear access to a large shed. Blocks of this size in this location offer potential for subdivision (STCA) but is also ready for you to move in and enjoy straight away. Propeties of this size i ...

<u></u> 4 **△** 

**Price** : \$ 450,000 Land Size: 687 sqm

View : https://www.ballaratrealestate.com.au/sale/v

ic/ballarat-western-district/creswick/residenti

al/house/7561578

**Dominic Morrison** 5331 2233 0409 557 461