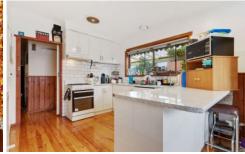

## 39 Hastings Street Wendouree VIC

Nestled in the heart of Wendouree sits this gorgeous brick veneer home, situated on a 596m2 approximate block of land. Positioned in close proximity to Stockland Wendouree, Lake Wendouree, Wendouree Train Station and Ballarat Grammar, makes this an ideal location to call home. The brick veneer home comprises of three bedrooms, two of which feature built-in robes. The kitchen and meals area is fully equipped with gas cook-top/oven, range hood and dishwasher. The central bathroom features a shower, vanity and bath. For your comfort, the home boasts two split systems to keep you comfortable all year round. Step outside and you will fine the large, fully enclosed backyard with plenty of room for kids to play and a generous single car garage that provides ample parking and additional storage. Be quick to schedule your inspection as this one is sure to be popular.