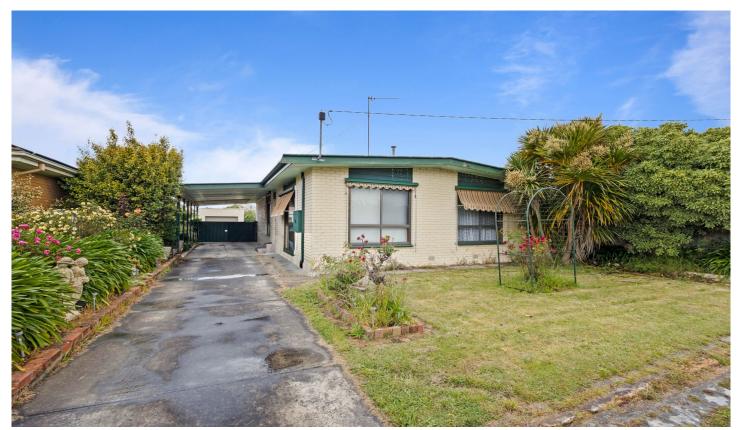

## 39 Hastings Street Wendouree VIC

Nestled in the heart of Wendouree sits this gorgeous brick veneer home, situated on a 596m2 approximate block of land. Positioned in close proximity to Stockland Wendouree, Lake Wendouree, Wendouree Train Station and Ballarat Grammar, makes this an ideal location to call home. The brick veneer home comprises of three bedrooms, two of which feature built-in robes. The kitchen and meals area is fully equipped with gas cook-top/oven, range hood and dishwasher. The central bathroom features a shower, vanity and bath. For your comfort, the home boasts two split systems to keep you comfortable all year round. Step outside and you will fine the large, fully enclosed backyard with plenty of room for kids to play and a generous single car garage that provides ample parking and additional storage. Be quick to schedule your inspection as this one is sure to be popular.