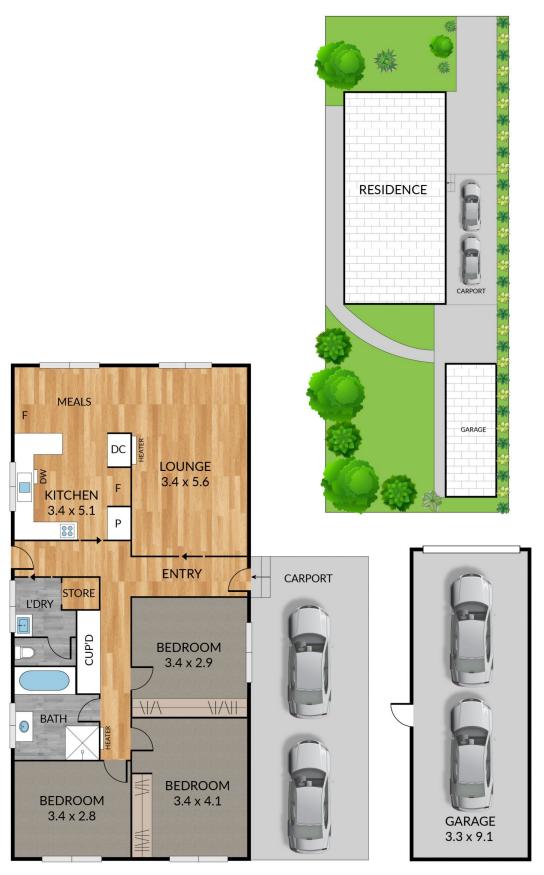

## 39 Hastings Street Wendouree VIC

Nestled in the heart of Wendouree sits this gorgeous brick veneer home, situated on a 596m2 approximate block of land. Positioned in close proximity to Stockland Wendouree, Lake Wendouree, Wendouree Train Station and Ballarat Grammar, makes this an ideal location to call home. The brick veneer home comprises of three bedrooms, two of which feature built-in robes. The kitchen and meals area is fully equipped with gas cook-top/oven, range hood and dishwasher. The central bathroom features a shower, vanity and bath. For your comfort, the home boasts two split systems to keep you comfortable all year round. Step outside and you will fine the large, fully enclosed backyard with plenty of room for kids to play and a generous single car garage that provides ample parking and additional storage. Be quick to schedule your inspection as this one is sure to be popular.