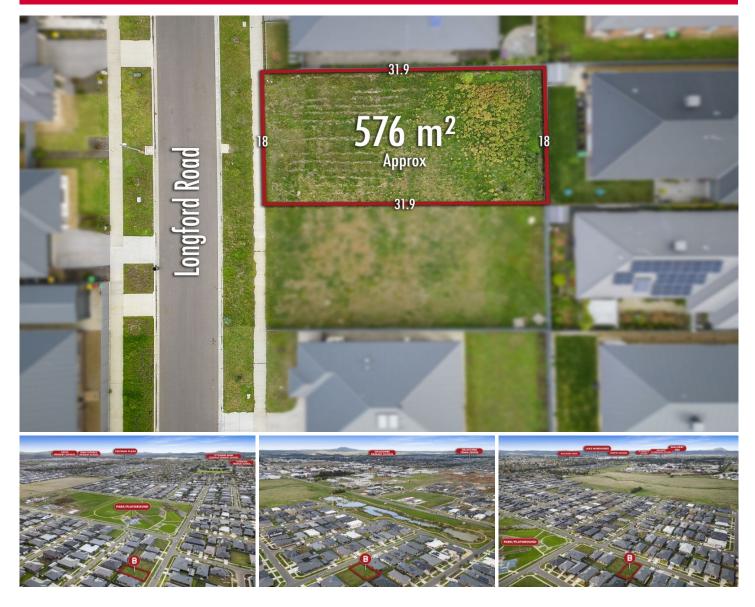

## 52 Longford Road Alfredton VIC

Nestled in the beautiful Ballymanus Estate is this approximately 575m2 block of titled land.

Situated in close proximity to the Delacombe Town Centre, Lucas Town Centre, schools, parks, local sporting facilities and medical facilities makes this an ideal location to build your family home (STCA).