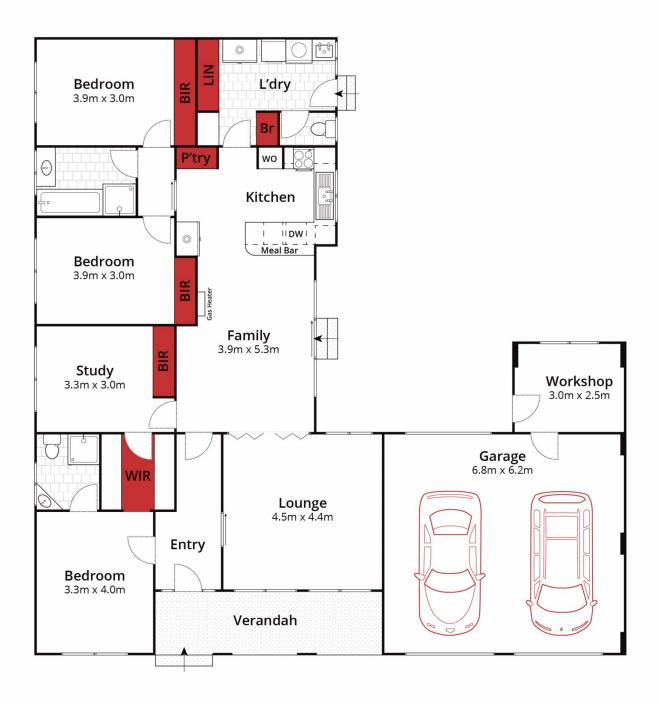

## 31 Shaw Avenue Wendouree VIC

This well-maintained home featuring four bedrooms, with the main bedroom offering a walk-in robe and ensuite bathroom. The remaining three bedrooms, of which all have good storage are serviced by the main bathroom. The house also includes two separate living areas, providing ample space for relaxation and entertainment. The kitchen is filled with an abundance of natural light and has a new central heating unit through the floor and a split system in the second living space. The property boasts a good-sized rear yard, which offers potential for outdoor activities and entertaining. Additionally, there is a double lock-up garage, and extra storage space in the form of a workshop attached to the garage. One of the many advantages of this location is its proximity to various amenities. The property is within walking distance to schools including Ballarat Grammar ...

Approx House Area 193m²
Approx Land Area 654m²

Approx