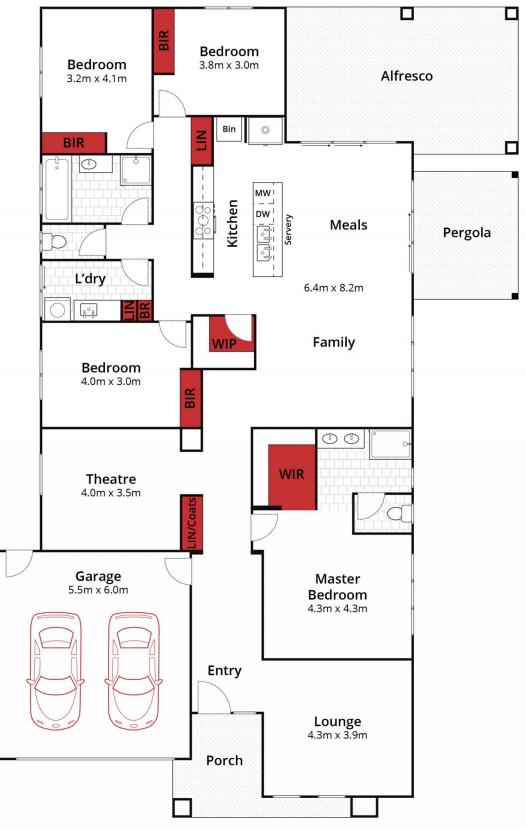

## 66 Shortridge Drive Lucas VIC

This is your chance to secure an amazing opportunity with all of the bells and whistles of this beautifully designed display home built by Simonds Homes, Parlour 28 (optioned to 32sq) positioned within the ever so popular Lucas Estate, located close to schooling, the Coltman Plaza-Lucas shopping centre, petrol station and easy access to the Western freeway. Enjoy a unique, single story retreat you can truly call your own. Relax in the impressive wrap-around outdoor alfresco with plenty of room for gatherings and outside activities or entertain in the heart of the home, the open concept living area. This design offers an abundance of free-flowing air and light throughout the home and a seamless transition between the kitchen, dining and family rooms. The home offers four bedrooms, three sizable bedrooms are tucked away at the rear of the home while a separate ...

4 2 2 2

**Price** : \$ 800,000 **Land Size** : 632 sqm

View: https://www.ballaratrealestate.com.au/sale/v

ic/ballarat-western-district/lucas/residential/h

ouse/7577931

Damian Larkin 03 53312233 0417 088 755

Approx House Area 246m² Approx Land Area 631m² Whilst **bwrm.com.au** has made every atte

🛱 4 🍰 2 🗔 2
empt to ensure the accuracy of the floor plan contained here, measurements are approximate and no responsibility is taken for any error, omission, or mis-statement. This plan is for illustrative purposes only.