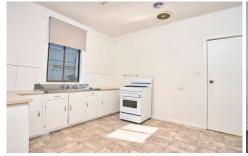

This lovely, central, period home is located just walking distance from the Ballarat train station, Bridge Mall, Eastern Oval, cafes, shops and public transport. The property features three bedrooms, two living rooms, an updated bathroom and a functional kitchen. Boasting gas central heating, split-system air-con and a gas heater, keeping you comfortable in any weather. Outside you will find a low maintenance garden, enclosed rear yard and single carport to the side.