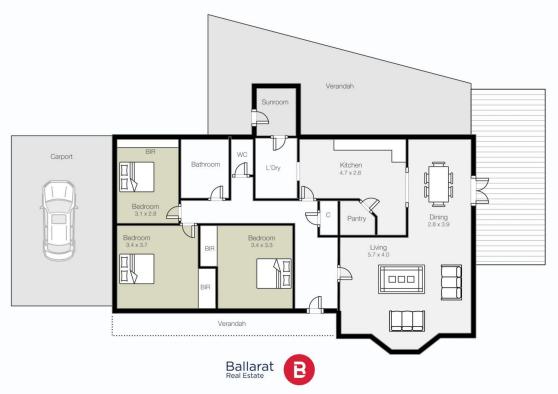

## 35 Whitelaw Avenue Delacombe VIC

This substantial three bedroom brick home sits on a corner allotment of around 686m2 (approx) and is only minutes away from shopping, schools, parklands and public transport. Inside you will find three well sized bedrooms with built in robes. The kitchen is spacious with a walk in pantry while there is also a separate meals room and large living room for the family to enjoy. The bathroom is equipped with a separate bath and shower while there is also a full laundry. The property has plenty of storage space and other features include ceiling fans as well as central heating throughout providing warmth in the colder months of the year. Outside you have an undercover entertaining area for guests as well as a separate deck space accessible from the meals room. For parking there is a double carport and single garage which also provides a place for storage. This pr ...

## 35 Whitelaw Avenue **Delacombe**

Dominic Morrison 0409 557 461

This plan is for illustrative purposes only, floor plan proportions and scale are approximate. Plan prepared by PLP Ballarat © 2023 for Ballarat Real Estate.