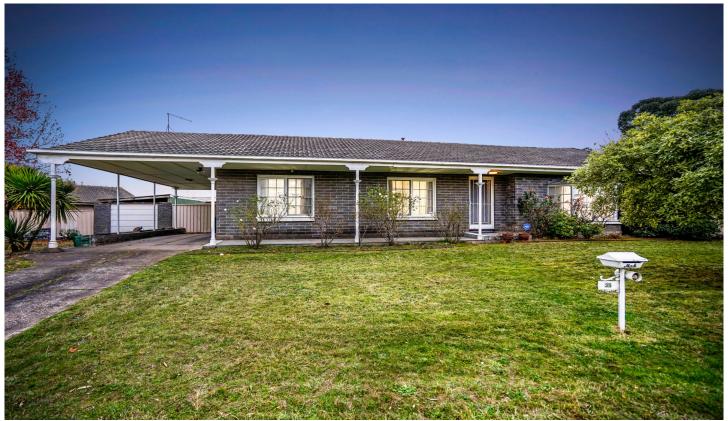

## 35 Whitelaw Avenue Delacombe VIC

This substantial three bedroom brick home sits on a corner allotment of around 686m2 (approx) and is only minutes away from shopping, schools, parklands and public transport. Inside you will find three well sized bedrooms with built in robes. The kitchen is spacious with a walk in pantry while there is also a separate meals room and large living room for the family to enjoy. The bathroom is equipped with a separate bath and shower while there is also a full laundry. The property has plenty of storage space and other features include ceiling fans as well as central heating throughout providing warmth in the colder months of the year. Outside you have an undercover entertaining area for guests as well as a separate deck space accessible from the meals room. For parking there is a double carport and single garage which also provides a place for storage. This pr ...