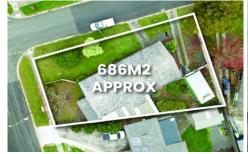

## 35 Whitelaw Avenue Delacombe VIC

This substantial three bedroom brick home sits on a corner allotment of around 686m2 (approx) and is only minutes away from shopping, schools, parklands and public transport. Inside you will find three well sized bedrooms with built in robes. The kitchen is spacious with a walk in pantry while there is also a separate meals room and large living room for the family to enjoy. The bathroom is equipped with a separate bath and shower while there is also a full laundry. The property has plenty of storage space and other features include ceiling fans as well as central heating throughout providing warmth in the colder months of the year. Outside you have an undercover entertaining area for guests as well as a separate deck space accessible from the meals room. For parking there is a double carport and single garage which also provides a place for storage. This pr ...

3 🕮 1 🖺 3 🗬

**Price** : \$ 385,000 **Land Size** : 686 sqm

View : https://www.ballaratrealestate.com.au/sale/v ic/ballarat-western-district/delacombe/reside

ntial/house/7591332

Dominic Morrison 5331 2233 0409 557 461