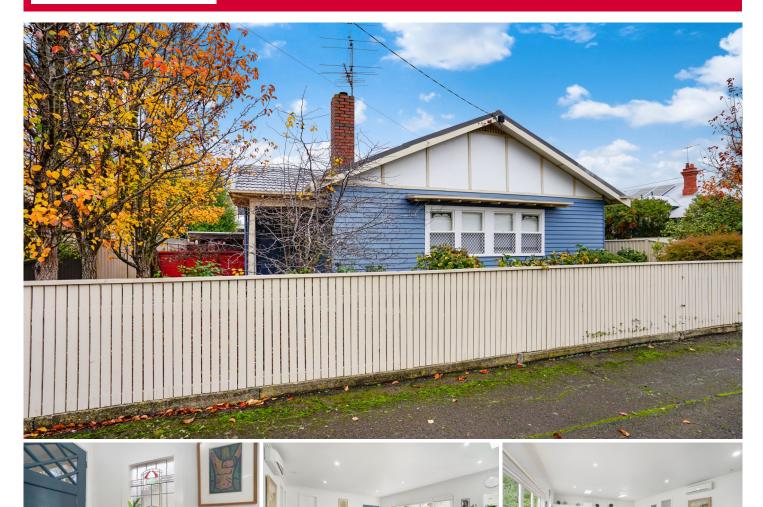

## 10 Hotham Street Lake Wendouree VIC

A very short walk to Lake Wendouree, this Californian bungalow on a corner block has been cleverly redesigned and renovated.

The home offers the very best of Lake Wendouree living with easy access to the lake, cafes, public transport, hospitals and schools. Featuring two bedrooms, a study or third bedroom, two bathrooms and double carport this light filled home is sure to please. The open plan kitchen has stone benchtops and offers a sharp modern aesthetic. The open plan living area is complimented by large north facing bifold doors that open onto an alfresco area. The house is serviced by gas central heating, a split system centrally located and is impeccably maintained. There is also scope to extend (STCA) and add even more value to this Lake Wendouree property. This is a rare opportunity so be sure

3 🕮 2 📛 2 🚘

Price: \$660,000

View: https://www.ballaratrealestate.com.au/sale/vic/ba llarat-western-district/lake-wendouree/residential/

house/7591336

Richard Gent 5331 2233 0427 536 062