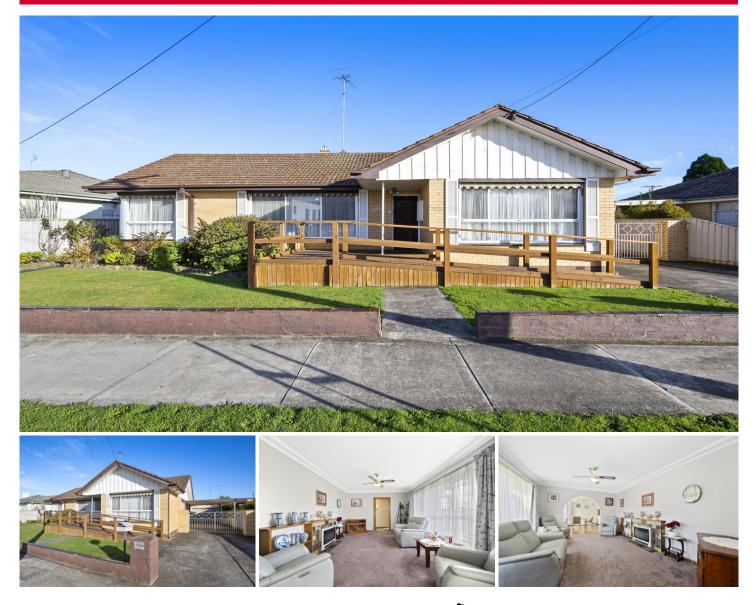

## **317 Dowling Street Wendouree VIC**

Nestled in the heart of Wendouree, discover this charming brick veneer home on a spacious 624m2 (approx) block. Convenience is at your fingertips with supermarkets, schools, sporting facilities, medical centers just a stone's throw away and with easy access to the Western FWY makes this great location to call home. As you approach the property, be captivated by the meticulously manicured front lawn, inviting timber front decking and convenient side access to the carport and rear garage secured behind lock-up gates. Step inside to find three generously sized bedrooms, each equipped with built in robes.. The open plan kitchen, dining and living area provide abundant space for the whole family, complete with a gas heater and split system for year round comfort. The kitchen itself boasts a stunning view of the backyard and features a 600mm gas 4-burner stove top ...