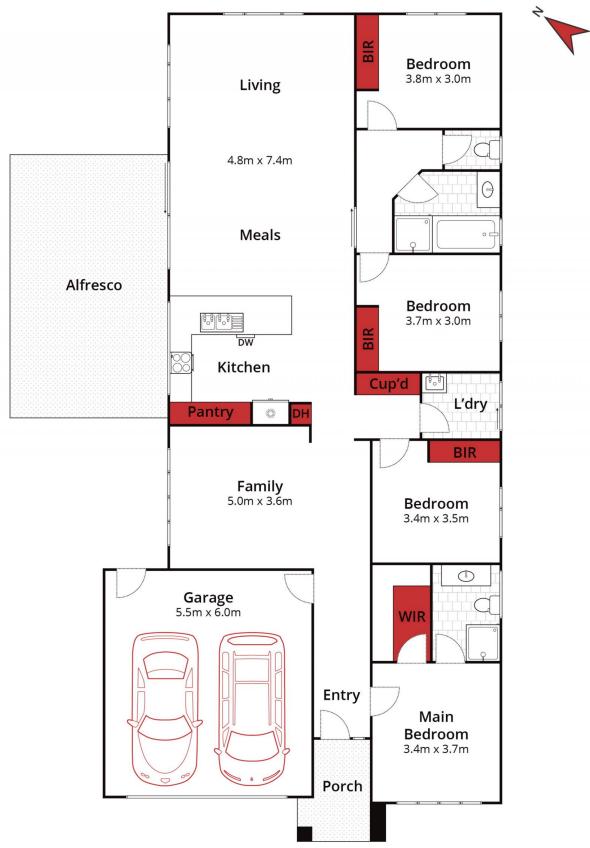

The king-sized master bedroom features a walk-in robe and ensuite, while three additional queen-sized bedrooms

4 🗀 2 📛 2 👄

**Price** : \$ 725,000 **Land Size** : 746 sqm

View : https://www.ballaratrealestate.com.au/sale/v

ic/ballarat-western-district/alfredton/residenti

al/house/7606067

Damian Larkin 03 53312233 0417 088 755

Approx House Area 168m²
Approx Land Area 746m²

Approx