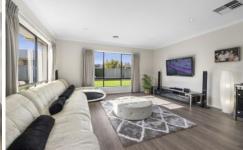

Step through the grand entrance into a world of elegance. The formal living area sets the stage, leading to an open-plan kitchen, living, and dining space that seamlessly flows to a beautiful undercover alfresco area. The modern kitchen boasts stone benchtops, stainless steel appliances, and a pantry.