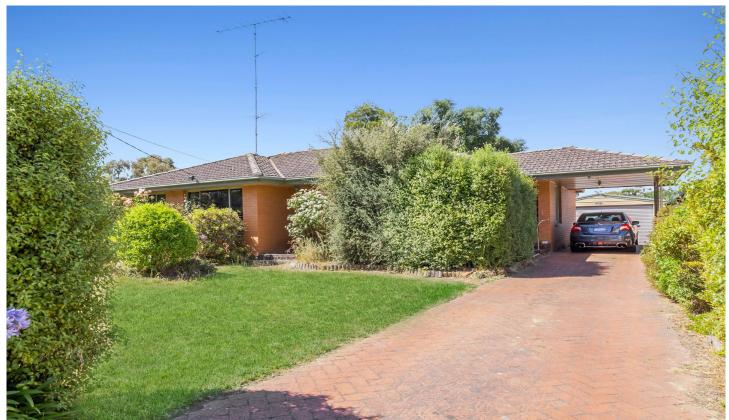

## 11 Whitelaw Avenue Delacombe VIC

Set on approximately 655m2, this well presented and thoughtfully cared for brick veneer home will impress any renters/tenants. Comprising three Bedrooms with robes, and a central family bathroom. This home boasts two separate living spaces, including open plan kitchen/meals/living space with reverse cycle split system and central heating. This property accommodates a large single car garage / shed / workshop complete with a wood heater, double lock up garage and side access. The yard

3 🕮 1 🟪 3 🚘

Land Size: 655 sqm

View: https://www.ballaratrealestate.com.au/lease/

vic/ballarat-western-district/delacombe/resid

ential/house/7608939

Reynaldo Rilen 03 53312233

**Ky Taylor** 

Approx House Area 126m²
Approx Land Area 655m²