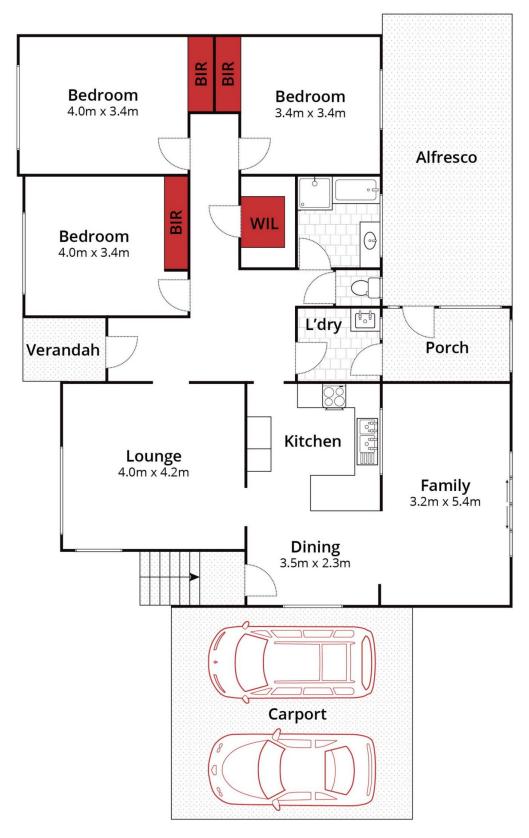

Set on approximately 655m2, this well presented and thoughtfully cared for brick veneer home will impress any renters/tenants. Comprising three Bedrooms with robes, and a central family bathroom. This home boasts two separate living spaces, including open plan kitchen/meals/living space with reverse cycle split system and central heating. This property accommodates a large single car garage / shed / workshop complete with a wood heater, double lock up garage and side access. The yard

3 🕮 1 🟪 3 🚘

Land Size: 655 sqm

View: https://www.ballaratrealestate.com.au/lease/

vic/ballarat-western-district/delacombe/resid

ential/house/7608939

Reynaldo Rilen 03 53312233

**Ky Taylor** 

Approx House Area 126m²
Approx Land Area 655m²