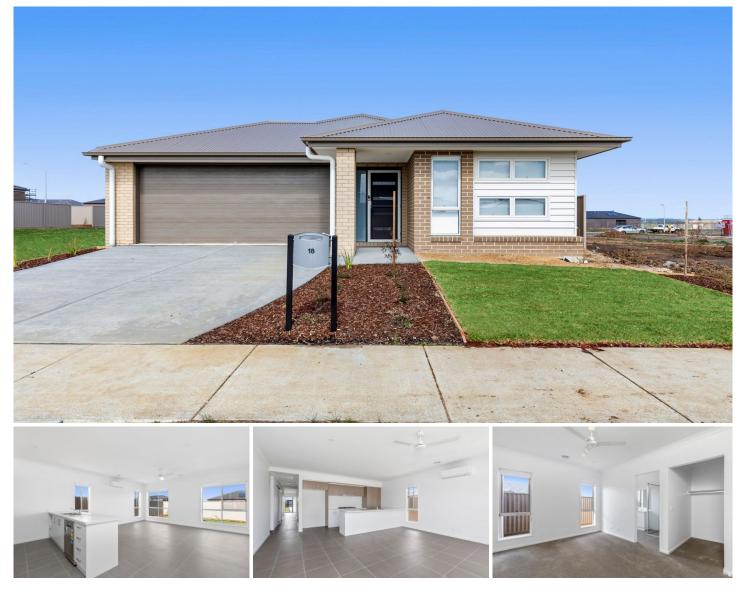

## **18 Honey Eater Drive Winter Valley VIC**

This outstanding home will lend itself to a premier lifestyle with schools, cafes, parks, medical centers and shopping precincts located just moments away.

This beautifully appointed home comes equipped with four bedrooms. The master bedroom comes with an ensuite with a shower, toilet and large vanity. The bedrooms are all equipped with ceiling fans for comfort in Summer.

The open plan kitchen/living area will be the perfect place

View : https://www.ballaratrealestate.com.au/lease/vic/b allarat-western-district/winter-valley/residential/ho use/7609450

Izzy Read 5331 2233