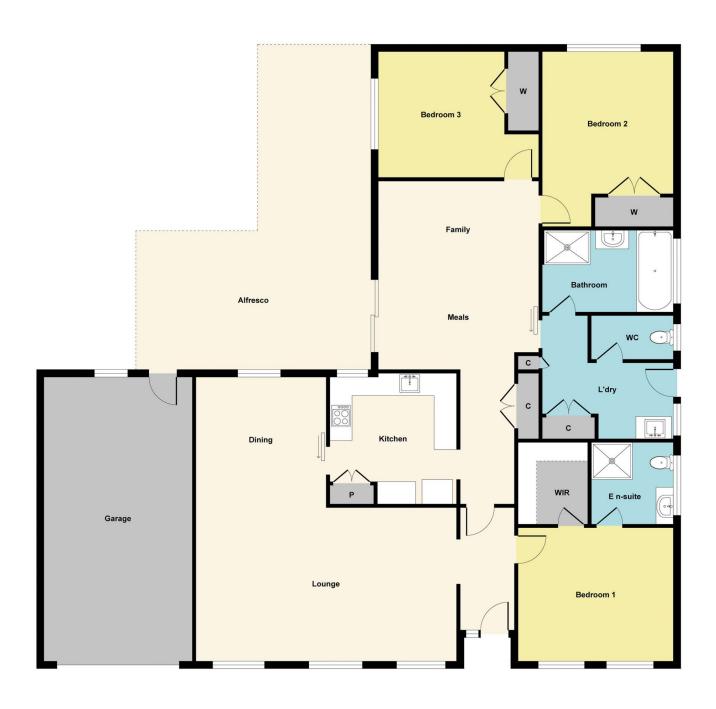

Situated in the growth corridor of Delacombe, close to the Delacombe town center, schools and walking tracks all sitting on a hard to find 704m2 approx. allotment, for entertaining family & friends, it also has the bonus of drive through lock up garage with rear shedding and carport. The home comprises of three bedrooms, the master with walk in robe and ensuite, the central kitchen is well designed and serviced by 600mm electric cook and electric oven,