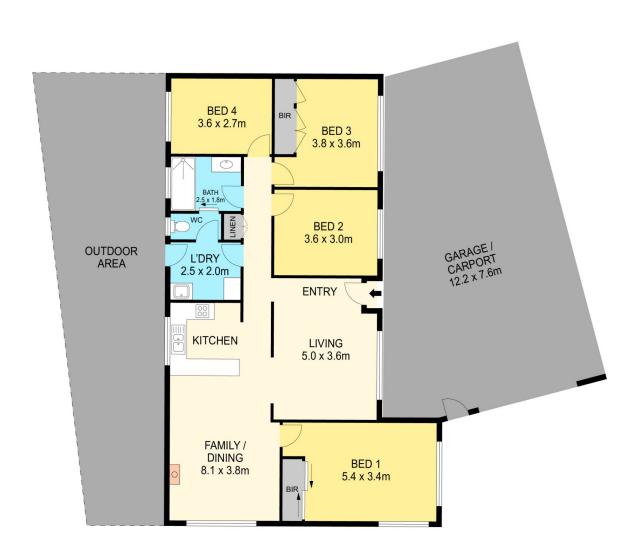

## 15 Weemala Avenue Delacombe VIC

Nestled in the heart of Delacombe, this charming family home is situated on a generous 697m2 allotment. Its prime location in close proximity to multiple primary and secondary schools, the Delacombe Town Centre and sporting facilities makes it an ideal choice for a growing family seeking the perfect residence. As you step into the home, you'll be greeted by the inviting lounge room. This spacious home offers four generously sized bedrooms, with two of them featuring built-in robes for added convenience. The open plan kitchen, dining, and living area provides a comfortable space for relaxation, complete with an air conditioner and a cozy wood fire heater. The kitchen itself is a true delight, boasting a freestanding gas oven/stove, a double sink, a pantry, a servery bench and fridge space. The bathroom features floor-to-ceiling tiles, a single vanity, a spaci ...