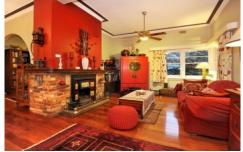

## 629 Wilson Street Ballarat East VIC

A solid brick home of grand proportions is surrounded by tranquil leafy gardens that need to be seen to be believed. When inside the secure fences of the property you could forget you were so close to everything Ballarat has to offer. Inside the property you will be drawn to features such as high ceilings, polished floorboards and a stunning feature fireplace. There are four bedrooms with the master featuring walk in robe, en-suite and private balcony. The third living space would make a great teenagers retreat or rumpus and has an attached study, laundry and third toilet. The kitchen is functional with gas appliances and a dishwasher. Outside is so much space for kids to play and pets to run around. There is a double lock up garage, large carport and amazing mature trees.