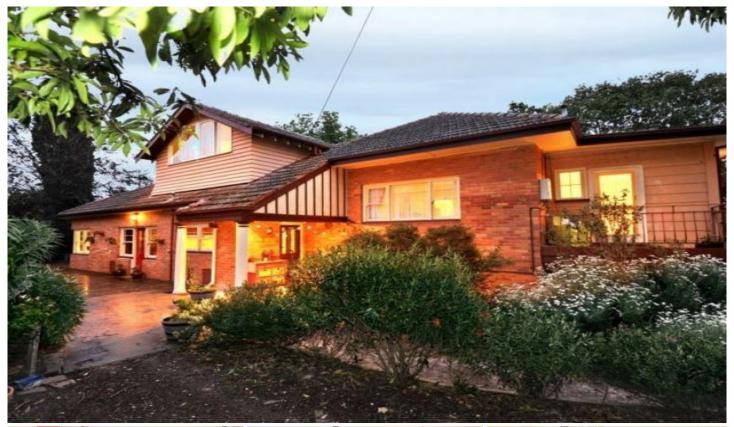

## 629 Wilson Street Ballarat East VIC

A solid brick home of grand proportions is surrounded by tranquil leafy gardens that need to be seen to be believed. When inside the secure fences of the property you could forget you were so close to everything Ballarat has to offer. Inside the property you will be drawn to features such as high ceilings, polished floorboards and a stunning feature fireplace. There are four bedrooms with the master featuring walk in robe, en-suite and private balcony. The third living space would make a great teenagers retreat or rumpus and has an attached study, laundry and third toilet. The kitchen is functional with gas appliances and a dishwasher. Outside is so much space for kids to play and pets to run around. There is a double lock up garage, large carport and amazing mature trees.