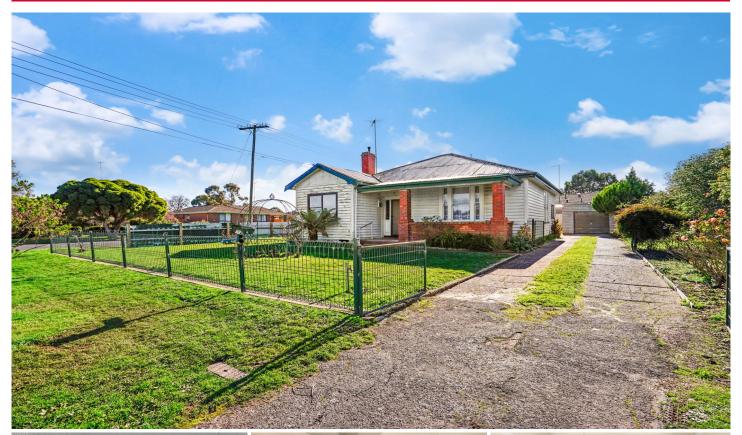

## **4 Cardwell Street Alfredton VIC**

Positioned perfectly on a large corner block adjacent to Victoria Park is this historic three bedroom period home. The location is blue chip as it is in the Ballarat High School zone, close to Lake Wendouree and also a short bike ride to the prestigious private college precinct. The lucky purchaser will also enjoy the proximity to Wendouree Train Station, shopping and Ballarat CBD. The home is in original condition with high ceilings, pressed metal ceilings and ornate timber work. There is a kitchen, meals and living space as well as three generous bedrooms. the bathroom has shower over bath while there is also a full laundry. The house is serviced by gas central heating as well as a further gas heater. Outside you have a single lock up garage as well as a substantial corner block that could suit further shedding, extension of further development (STCA). Thi ...