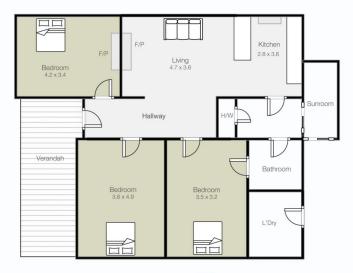

## **4 Cardwell Street Alfredton VIC**

Positioned perfectly on a large corner block adjacent to Victoria Park is this historic three bedroom period home. The location is blue chip as it is in the Ballarat High School zone, close to Lake Wendouree and also a short bike ride to the prestigious private college precinct. The lucky purchaser will also enjoy the proximity to Wendouree Train Station, shopping and Ballarat CBD. The home is in original condition with high ceilings, pressed metal ceilings and ornate timber work. There is a kitchen, meals and living space as well as three generous bedrooms. the bathroom has shower over bath while there is also a full laundry. The house is serviced by gas central heating as well as a further gas heater. Outside you have a single lock up garage as well as a substantial corner block that could suit further shedding, extension of further development (STCA). Thi ...

## 4 Cardwell St **Alfredton**

Dominic Morrison 0409 557 461

This plan is for illustrative purposes only, floor plan proportions and scale are approximate. Plan prepared by PLP Ballarat © 2023 for Ballarat Real Estate.